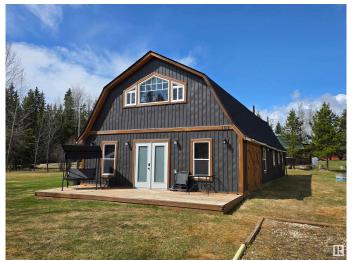

# \$239,900 - 102 4 Street, Rural Wetaskiwin County

MLS® #E4433323

### \$239,900

1 Bedroom, 1.00 Bathroom, 2,034 sqft Rural on 0.52 Acres

Buck Lake, Rural Wetaskiwin County, AB

Welcome to the perfect Buck Lake retreat! This beautifully converted barn is the perfect retreat for those seeking a peaceful escape from the hustle and bustle of city life. Located just steps away from Buck Lake, this property includes one bedroom and an abundance of open space, providing the perfect canvas for you to design and personalize to your heart's content. As you step inside, you'll immediately be drawn to the stunning coffered style ceilings, exposed wooden beams, and rustic charm that this property exudes. The open-concept living area provides a great space for entertaining, relaxing, and enjoying the stunning views of the surrounding countryside. The bedroom is located on the second floor, allowing for added privacy and tranquility. The space is cozy and intimate, providing the perfect place to retreat after a long day. Outside, you will find a beautiful and expansive yard and a single detached garage, providing additional storage and parking space.