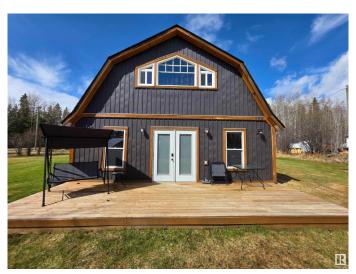

# \$239,900 - 102 4 Street, Rural Wetaskiwin County

MLS® #E4433323

### \$239,900

1 Bedroom, 1.00 Bathroom, 2,034 sqft Rural on 0.52 Acres

Buck Lake, Rural Wetaskiwin County, AB

Welcome to the perfect Buck Lake retreat! This beautifully converted barn is the perfect retreat for those seeking a peaceful escape from the hustle and bustle of city life. Located just steps away from Buck Lake, this property includes one bedroom and an abundance of open space, providing the perfect canvas for you to design and personalize to your heart's content. As you step inside, you'll immediately be drawn to the stunning coffered style ceilings, exposed wooden beams, and rustic charm that this property exudes. The open-concept living area provides a great space for entertaining, relaxing, and enjoying the stunning views of the surrounding countryside. The bedroom is located on the second floor, allowing for added privacy and tranquility. The space is cozy and intimate, providing the perfect place to retreat after a long day. Outside, you will find a beautiful and expansive yard and a single detached garage, providing additional storage and parking space.