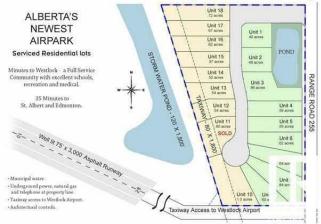

#### \$85,000

0 Bedroom, 0.00 Bathroom, Rural on 0.60 Acres

Crosswind Landing, Rural Westlock County, AB

What a beautiful spot to build your dream home in Westlock County's upscale architecturally controlled sub-division from .49 acres to 1 acre in size that have municipal water, underground power, gas and telephone to each lot. These lots have aircraft access to Westlock Airport and it's an easy commute to Edmonton (35 minutes to St. Albert) or points north . Adjacent to Rainbow Park just 4 1/2 miles from town. Large ponds with wildlife (largest is 1800 ft long for kayak/canoeing), 1000 lovely, planted trees (2014) including Lilac, Golden Willow, Red Osier Dogwood & Laurel Leaf Willows surround the sub-division and embrace the entryway. Westlock is a full service community with modern hospital, public & private schools, shopping & recreational facilities, 18 hole golf and 15 minutes to Tawatinaw Ski hill with downhill. snowboard, tubing & cross-country skiing. Country living at it's finest. GST may apply.

## **Community Information**

| Address     | 9-59512 Rr 255        |
|-------------|-----------------------|
| Area        | Rural Westlock County |
| Subdivision | Crosswind Landing     |
| City        | Rural Westlock County |
| County      | ALBERTA               |
| Province    | AB                    |
| Postal Code | T7P 2P4               |

### Exterior

Exterior Features Airport Nearby, Golf Nearby, Level Land, Schools, Shopping Nearby, Ski Hill Nearby