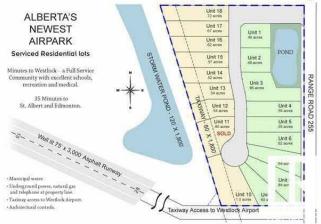

### \$69,000

0 Bedroom, 0.00 Bathroom, Rural on 0.57 Acres

Crosswind Landing, Rural Westlock County, AB

What a beautiful spot to build your dream home in Westlock County's upscale architecturally controlled sub-division from .49 acres to 1 acre in size that have municipal water, underground power, gas and telephone to each lot. These lots have aircraft access to Westlock Airport and it's an easy commute to Edmonton (35 minutes to St. Albert) or points north . Adjacent to Rainbow Park just 4 1/2 miles from town. Large ponds with wildlife (largest is 1800 ft long for kayak/canoeing), 1000 lovely, planted trees (2014) including Lilac, Golden Willow, Red Osier Dogwood & Laurel Leaf Willows surround the sub-division and embrace the entryway. Westlock is a full service community with modern hospital, public & private schools, shopping & recreational facilities, 18 hole golf and 15 minutes to Tawatinaw Ski hill with downhill. snowboard, tubing & cross-country skiing. Country living at it's finest. GST may apply.

# **Community Information**

| Address     | 15-59512 Rr 255       |
|-------------|-----------------------|
| Area        | Rural Westlock County |
| Subdivision | Crosswind Landing     |
| City        | Rural Westlock County |
| County      | ALBERTA               |
| Province    | AB                    |
| Postal Code | T7P 2P4               |

## Exterior

Exterior Features Airport Nearby, Golf Nearby, Level Land, Schools, Shopping Nearby, Ski Hill Nearby