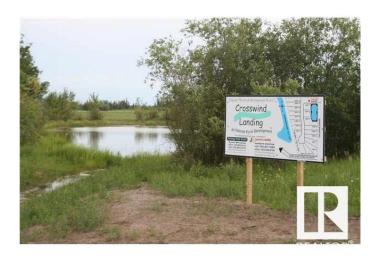

### \$69,000

0 Bedroom, 0.00 Bathroom, Rural on 0.57 Acres

Crosswind Landing, Rural Westlock County, AB

What a beautiful spot to build your dream home in Westlock County's upscale architecturally controlled sub-division from .49 acres to 1 acre in size that have municipal water, underground power, gas and telephone to each lot. These lots have aircraft access to Westlock Airport and it's an easy commute to Edmonton (35 minutes to St. Albert) or points north . Adjacent to Rainbow Park just 4 1/2 miles from town. Large ponds with wildlife (largest is 1800 ft long for kayak/canoeing), 1000 lovely, planted trees (2014) including Lilac, Golden Willow, Red Osier Dogwood & Laurel Leaf Willows surround the sub-division and embrace the entryway. Westlock is a full service community with modern hospital, public & private schools, shopping & recreational facilities, 18 hole golf and 15 minutes to Tawatinaw Ski hill with downhill. snowboard, tubing & cross-country skiing. Country living at it's finest. GST may apply.

## Exterior

Exterior Features Airport Nearby, Golf Nearby, Level Land, Schools, Shopping Nearby, Ski Hill Nearby