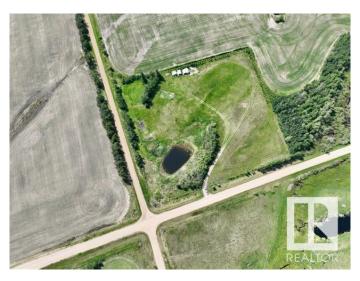

### \$103,900

0 Bedroom, 0.00 Bathroom, Rural on 7.24 Acres

None, Rural St. Paul County, AB

Ideal Building Site Just Minutes from Town! This 7.24-acre property offers the perfect blend of function and charm. Tree-lined for natural wind protection and privacy, the land is fenced and ready for your vision - whether it's a hobby farm with a barn and animals, a home with your dream shop or just a simple peaceful country retreat. A scenic dugout adds character and practical water use, while a lean-to shed is already in place for immediate storage or shelter. With power on site and under 10 minutes from St. Paul, this is a rare opportunity to enjoy the tranquility of rural living without sacrificing convenience. Build your dream home and start your next chapter in the heart of the countryside!

### **Exterior**

Exterior Features Corner Lot, Fenced, Level Land