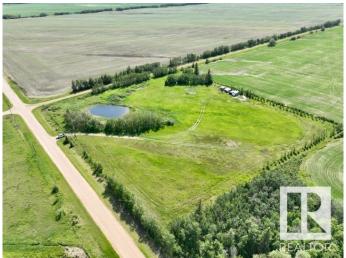

### \$103,900

0 Bedroom, 0.00 Bathroom, Rural on 7.24 Acres

None, Rural St. Paul County, AB

Ideal Building Site Just Minutes from Town! This 7.24-acre property offers the perfect blend of function and charm. Tree-lined for natural wind protection and privacy, the land is fenced and ready for your vision - whether it's a hobby farm with a barn and animals, a home with your dream shop or just a simple peaceful country retreat. A scenic dugout adds character and practical water use, while a lean-to shed is already in place for immediate storage or shelter. With power on site and under 10 minutes from St. Paul, this is a rare opportunity to enjoy the tranquility of rural living without sacrificing convenience. Build your dream home and start your next chapter in the heart of the countryside!

### **Exterior**

Exterior Features Corner Lot, Fenced, Level Land