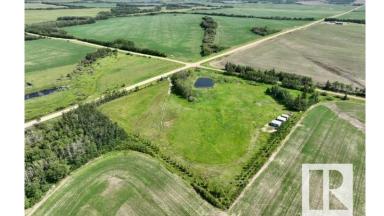

### \$103,900

0 Bedroom, 0.00 Bathroom, Rural on 7.24 Acres

None, Rural St. Paul County, AB

Ideal Building Site Just Minutes from Town! This 7.24-acre property offers the perfect blend of function and charm. Tree-lined for natural wind protection and privacy, the land is fenced and ready for your vision - whether it's a hobby farm with a barn and animals, a home with your dream shop or just a simple peaceful country retreat. A scenic dugout adds character and practical water use, while a lean-to shed is already in place for immediate storage or shelter. With power on site and under 10 minutes from St. Paul, this is a rare opportunity to enjoy the tranquility of rural living without sacrificing convenience. Build your dream home and start your next chapter in the heart of the countryside!

### **Exterior**

Exterior Features Corner Lot, Fenced, Level Land