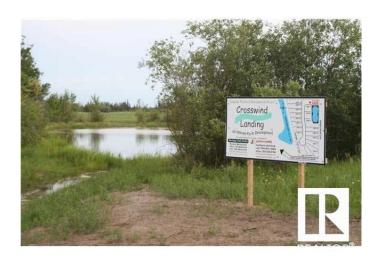

### \$74,000

0 Bedroom, 0.00 Bathroom, Rural on 0.67 Acres

Crosswind Landing, Rural Westlock County, AB

What a beautiful spot to build your dream home in Westlock County's upscale architecturally controlled sub-division from .14 acres to 1 acre in size that have municipal water, underground power, gas and telephone to each lot. These lots have aircraft access to Westlock Airport and it's an easy commute to Edmonton (35 minutes to St. Albert) or points north . Adjacent to Rainbow Park just 4 1/2 miles from town. Large ponds with wildlife (largest is 1800 ft long for kayak/canoeing), 1000 lovely, planted trees (2014) including Lilac, Golden Willow, Red Osier Dogwood & Laurel Leaf Willows surround the sub-division and embrace the entryway. Westlock is a full service community with modern hospital, public & private schools, shopping & recreational facilities, 18 hole golf and 15 minutes to Tawatinaw Ski hill with downhill. snowboard, tubing & cross-country skiing. Country living at it's finest. GST may apply.

## **Community Information**

Address 17 - 59512 Rr 255

Area Rural Westlock County

Subdivision Crosswind Landing

City Rural Westlock County

County ALBERTA

Province AB

Postal Code T7P 2P4