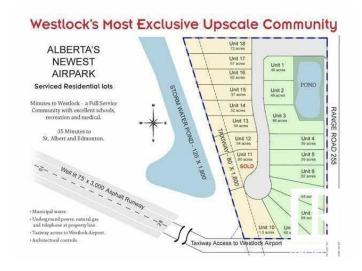

### \$74,000

0 Bedroom, 0.00 Bathroom, Rural on 0.67 Acres

Crosswind Landing, Rural Westlock County, AB

What a beautiful spot to build your dream home in Westlock County's upscale architecturally controlled sub-division from .14 acres to 1 acre in size that have municipal water, underground power, gas and telephone to each lot. These lots have aircraft access to Westlock Airport and it's an easy commute to Edmonton (35 minutes to St. Albert) or points north . Adjacent to Rainbow Park just 4 1/2 miles from town. Large ponds with wildlife (largest is 1800 ft long for kayak/canoeing), 1000 lovely, planted trees (2014) including Lilac, Golden Willow, Red Osier Dogwood & Laurel Leaf Willows surround the sub-division and embrace the entryway. Westlock is a full service community with modern hospital, public & private schools, shopping & recreational facilities, 18 hole golf and 15 minutes to Tawatinaw Ski hill with downhill. snowboard, tubing & cross-country skiing. Country living at it's finest. GST may apply.

## **Community Information**

Address 17 - 59512 Rr 255

Area Rural Westlock County

Subdivision Crosswind Landing

City Rural Westlock County

County ALBERTA

Province AB

Postal Code T7P 2P4

### **Exterior**

Exterior Features Airport Nearby, Golf Nearby, Level Land, Schools, Shopping Nearby, Ski

Hill Nearby, Stream/Pond