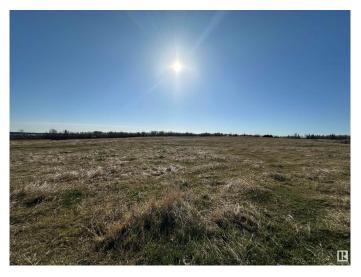

# \$215,000

0 Bedroom, 0.00 Bathroom, Rural on 46.93 Acres

None, Rural Lac Ste. Anne County, AB

ALMOST 50 ACRES OF GORGEOUS FENCED ROLLING HILLS WITH LAKE VIEW!!! BUILD YOUR DREAM ON THIS PIECE OF PARADISE, BRING YOUR HORSES, BRING YOUR COWS, BRING YOUR CHICKENS, BRING YOUR GOATS!!! BUILD YOUR DREAM HOME!!! LOCATED LESS THAN AN HOUR WEST OF EDMONTON. SERVICES ARE TO PROPERTY LINE.

### Exterior

Exterior Features Boating, Corner Lot, Fenced, Lake View, Rolling Land, Schools