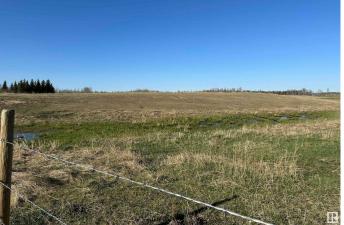

# \$215,000

0 Bedroom, 0.00 Bathroom, Rural on 46.93 Acres

None, Rural Lac Ste. Anne County, AB

ALMOST 50 ACRES OF GORGEOUS FENCED ROLLING HILLS WITH LAKE VIEW!!! BUILD YOUR DREAM ON THIS PIECE OF PARADISE, BRING YOUR HORSES, BRING YOUR COWS, BRING YOUR CHICKENS, BRING YOUR GOATS!!! BUILD YOUR DREAM HOME!!! LOCATED LESS THAN AN HOUR WEST OF EDMONTON. SERVICES ARE TO PROPERTY LINE.

### Exterior

Exterior Features Boating, Corner Lot, Fenced, Lake View, Rolling Land, Schools