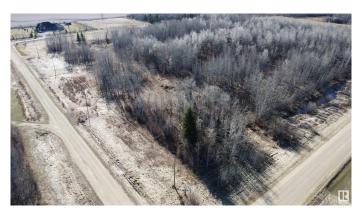

#### \$84,500

0 Bedroom, 0.00 Bathroom, Rural on 3.01 Acres

Richfield Estates\_WEST, Rural Westlock County, AB

#6 RICHFIELD ESTATES. Large 3.01 acre acreage with established approach, mature trees and plenty of room to build your dream home. Municipal water, natural gas and power are available at lot line. Subdivision has a couple of beautiful executive homes with beautiful landscaping. Located only 5 kms from Westlock this lot is only minutes from town & Westlock's Rotary Spirit Centre. Lot adjacent #5 is also for sale, opportunity to purchase both and have 6.02 acres.