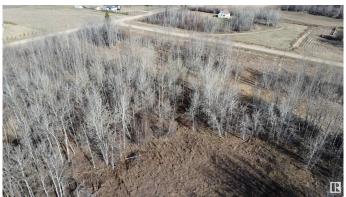

#### \$84,500

0 Bedroom, 0.00 Bathroom, Rural on 3.01 Acres

Richfield Estates\_WEST, Rural Westlock County, AB

#6 RICHFIELD ESTATES. Large 3.01 acre acreage with established approach, mature trees and plenty of room to build your dream home. Municipal water, natural gas and power are available at lot line. Subdivision has a couple of beautiful executive homes with beautiful landscaping. Located only 5 kms from Westlock this lot is only minutes from town & Westlock's Rotary Spirit Centre. Lot adjacent #5 is also for sale, opportunity to purchase both and have 6.02 acres.