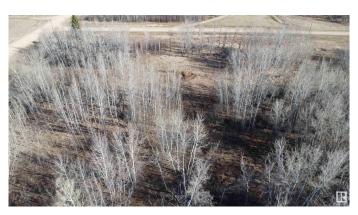

#### \$84,500

0 Bedroom, 0.00 Bathroom, Rural on 3.01 Acres

Richfield Estates\_WEST, Rural Westlock County, AB

#6 RICHFIELD ESTATES. Large 3.01 acre acreage with established approach, mature trees and plenty of room to build your dream home. Municipal water, natural gas and power are available at lot line. Subdivision has a couple of beautiful executive homes with beautiful landscaping. Located only 5 kms from Westlock this lot is only minutes from town & Westlock's Rotary Spirit Centre. Lot adjacent #5 is also for sale, opportunity to purchase both and have 6.02 acres.