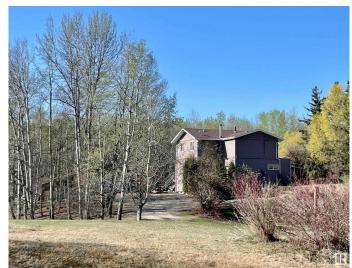

# \$595,000 - 16 1511 Parkland Drive, Rural Parkland County

MLS® #E4434158

## \$595,000

4 Bedroom, 3.50 Bathroom, 2,271 sqft Rural on 3.00 Acres

Horizon West, Rural Parkland County, AB

Beautiful 2200 sqft walk-out 2-storey home on 3 acres just 10 mins from town! Features a Great sized Master with ensuite and walk in closet plus more 2 generous rooms up and 1 down, 3.5 baths, main floor office, separate laundry, hardwood throughout, 2 wood-burning fireplaces, tons of storage, and a partially finished walkout basement. Enjoy composite decking, a screened-in porch, a heated oversized double detached garage. Close to Blueberry School-perfect for family living with space, style, and convenience!

#### **Exterior**

Exterior Wood

Exterior Features Environmental Reserve, Landscaped, Private Setting, Schools

Construction Wood

Foundation Concrete Perimeter