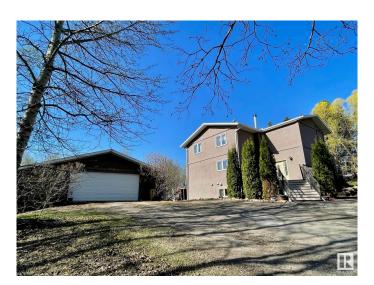

# \$595,000 - 16 1511 Parkland Drive, Rural Parkland County

MLS® #E4434158

## \$595,000

4 Bedroom, 3.50 Bathroom, 2,271 sqft Rural on 3.00 Acres

Horizon West, Rural Parkland County, AB

Beautiful 2200 sqft walk-out 2-storey home on 3 acres just 10 mins from town! Features a Great sized Master with ensuite and walk in closet plus more 2 generous rooms up and 1 down, 3.5 baths, main floor office, separate laundry, hardwood throughout, 2 wood-burning fireplaces, tons of storage, and a partially finished walkout basement. Enjoy composite decking, a screened-in porch, a heated oversized double detached garage. Close to Blueberry School-perfect for family living with space, style, and convenience!

#### **Amenities**

Features Deck, Front Porch, Hot Water Instant, Walkout Basement

#### **Exterior**

Exterior Wood

Exterior Features Environmental Reserve, Landscaped, Private Setting, Schools

Construction Wood

Foundation Concrete Perimeter