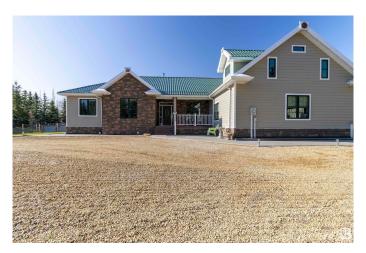

#### \$949,900

3 Bedroom, 2.50 Bathroom, 3,085 sqft Rural on 3.19 Acres

Los Villas, Rural Strathcona County, AB

Welcome home to your Gated Custom Built 3085 sq ft Bungalow on a VERY private 3.18 acres just 15 minutes to Sherwood Park! Enjoy your 9' ceilings with in-floor heating and loads of natural light. There are three bedrooms plus a dedicated office. Master features a 5 pc ensuite with a big walk-in closet. Living room has a beautiful ceramic fireplace and sliding doors to your covered deck overlooking your private oasis! Huge bonus room over the garage has its own 2 pc bath- perfect for watching the Oilers win the Cup! Triple attached garage also with in-floor heat and an abundance of storage. In the garage is the access to the 6' crawl space that also has loads of storage. There is a 30X50 concrete pad off the garage that can double as a pickleball court! There is also a 6000 gallon rainwater collection system, photo sensitive yard lights, outdoor speakers, firepit and many more features!!

#### **Essential Information**

MLS® # E4434319 Price \$949,900

Bedrooms 3
Bathrooms 2.50

Full Baths 2 Half Baths 1

Square Footage 3,085
Acres 3.19
Year Built 2008
Type Rural

Sub-Type Detached Single Family

Style Bungalow

Status Active

#### **Exterior**

Exterior Wood

Exterior Features Private Setting, Treed Lot

Construction Wood

Foundation Insulated Concrete Form