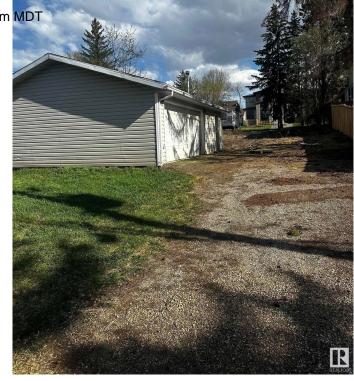

## \$428,000

0 Bedroom, 0.00 Bathroom, Single Family on 0.00 Acres

Braeside, St. Albert, AB

Build Your Dream Home in a Thriving Community Unlock the opportunity to create your perfect living space on this generous, full-sized lot located in the sought-after Braeside area. Key Features: Ample Size: A sizable 50 feet by 150 feet lot, providing plenty of room for a custom-designed home, landscaping, and outdoor amenities. Triple Car Garage Included: Comes with a pre-installed triple car garage, offering secure parking and additional storage options. Prime Location: Situated in a highly desirable community known for its excellent schools, parks, and easy access to local amenities and transportation. Cleared and Ready: start building right away! Braeside is renowned for its friendly neighborhood vibe, beautiful surroundings, and close to proximity to downtown.

# **Community Information**

Address 17 Belmont Drive

Area St. Albert
Subdivision Braeside
City St. Albert
County ALBERTA

Province AB

Postal Code T8N 0C4

**Exterior** 

Exterior Features Back Lane, Landscaped,

Nearby, Sloping Lot, Treed L