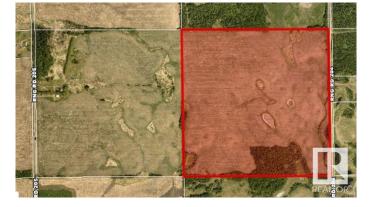

# \$700,000

0 Bedroom, 0.00 Bathroom, Rural on 158.89 Acres

None, Rural Strathcona County, AB

158.89 acres of Agricultural Land in Strathcona County. This property is ideally located to both Fort Saskatchewan and Sherwood Park and has a lovely treed section to build your dream home all the while farming ( or leasing ) the remainder of the property.

### **Community Information**

| Address     | Twp 544 Rge Rd 204      |
|-------------|-------------------------|
| Area        | Rural Strathcona County |
| Subdivision | None                    |
| City        | Rural Strathcona County |
| County      | ALBERTA                 |
| Province    | AB                      |
| Postal Code | T8L 3Z3                 |