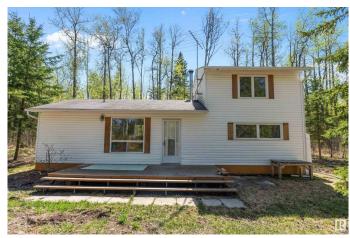

#### \$335,000

1 Bedroom, 1.00 Bathroom, 1,071 sqft Rural on 1.10 Acres

Wizard Heights, Rural Wetaskiwin County, AB

Welcome to your perfect lake escape at beautiful Wizard Lake, located in the desirable and quiet community of Wizard Heights! This charming and cozy cabin sits on a stunning 1.1-acre treed lot, offering incredible privacy, peaceful surroundings, and space to enjoy outdoor living. Just a short 2-minute walk to the water and boat launch, this location is ideal for swimming, boating, and enjoying everything lake life has to offer. Inside, you'II find a bright upper-level bedroom, a brand new 4-piece bathroom, and stylish new flooring throughout the cabin. The warm and welcoming interior features a wood-burning stove and electric heat to keep you comfortable in all seasons. Recent major upgrades include a newly drilled well and a brand new septic holding tankâ€"providing reliable and modern utility services. Whether you're looking for a weekend getaway, or a seasonal retreat, this unique Wizard Lake property is ready for your enjoyment.

#### **Amenities**

Features Deck, Fire Pit