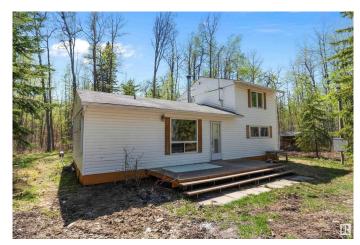

#### \$335,000

1 Bedroom, 1.00 Bathroom, 1,071 sqft Rural on 1.10 Acres

Wizard Heights, Rural Wetaskiwin County, AB

Welcome to your perfect lake escape at beautiful Wizard Lake, located in the desirable and quiet community of Wizard Heights! This charming and cozy cabin sits on a stunning 1.1-acre treed lot, offering incredible privacy, peaceful surroundings, and space to enjoy outdoor living. Just a short 2-minute walk to the water and boat launch, this location is ideal for swimming, boating, and enjoying everything lake life has to offer. Inside, you'II find a bright upper-level bedroom, a brand new 4-piece bathroom, and stylish new flooring throughout the cabin. The warm and welcoming interior features a wood-burning stove and electric heat to keep you comfortable in all seasons. Recent major upgrades include a newly drilled well and a brand new septic holding tankâ€"providing reliable and modern utility services. Whether you're looking for a weekend getaway, or a seasonal retreat, this unique Wizard Lake property is ready for your enjoyment.

#### **Amenities**

Features Deck, Fire Pit