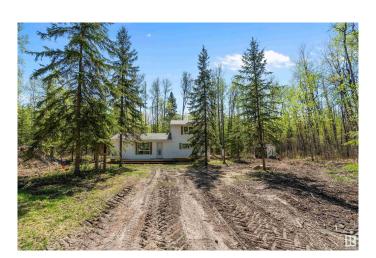

#### \$335,000

1 Bedroom, 1.00 Bathroom, 1,071 sqft Rural on 1.10 Acres

Wizard Heights, Rural Wetaskiwin County, AB

Welcome to your perfect lake escape at beautiful Wizard Lake, located in the desirable and quiet community of Wizard Heights! This charming and cozy cabin sits on a stunning 1.1-acre treed lot, offering incredible privacy, peaceful surroundings, and space to enjoy outdoor living. Just a short 2-minute walk to the water and boat launch, this location is ideal for swimming, boating, and enjoying everything lake life has to offer. Inside, you'II find a bright upper-level bedroom, a brand new 4-piece bathroom, and stylish new flooring throughout the cabin. The warm and welcoming interior features a wood-burning stove and electric heat to keep you comfortable in all seasons. Recent major upgrades include a newly drilled well and a brand new septic holding tankâ€"providing reliable and modern utility services. Whether you're looking for a weekend getaway, or a seasonal retreat, this unique Wizard Lake property is ready for your enjoyment.