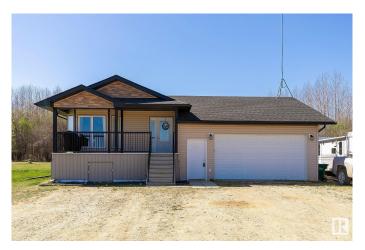

# \$499,900 - 5111 Hwy 43, Rural Lac Ste. Anne County

MLS® #E4434576

# \$499.900

3 Bedroom, 2.00 Bathroom, 1,415 sqft Rural on 25.97 Acres

None, Rural Lac Ste. Anne County, AB

A HORSE LOVERS DREAM!!! 25.97 ACRES SET UP FOR HORSES!!! FULLY FENCED WITH AUTO WATER, BARN WITH STALLS AND POWER!!! Located less than an hour west of Edmonton you will find this cozy 3 bedroom, 2 full bathroom home offering a HUGE primary bedroom, closet. ensuite and private french doors to deck! An open concept living, dining and kitchen area with eat at island. Stainless steel kitchen appliances surrounded by gorgeous oak cabinetry.

## **Essential Information**

MLS® # E4434576 Price \$499,900

Bedrooms 3
Bathrooms 2.00
Full Baths 2

Square Footage 1,415 Acres 25.97 Year Built 2013

Type Rural

Sub-Type Detached Single Family

Style Bungalow

# **Amenities**

Features Closet Organizers, Deck, Detectors Smoke, Exterior Walls- 2"x6", Front

Porch, No Smoking Home, Vaulted Ceiling, Vinyl Windows

## **Exterior**

Exterior Wood

Exterior Features Backs Onto Park/Trees, Cross Fenced, Cul-De-Sac, Fenced, Flat Site,

**Schools** 

Construction Wood

Foundation Insulated Concrete Form