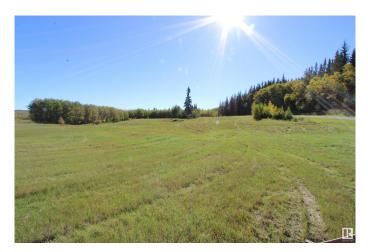

## \$299,900

0 Bedroom, 0.00 Bathroom, Rural on 120.79 Acres

None, Rural St. Paul County, AB

Discover the beauty and potential of this expansive 120.79-acre parcel, perfectly situated for your next venture! This property boasts a blend of lush trees, open hay fields, and picturesque pastureland, offering a stunning backdrop for any agricultural, recreational, or development opportunity. Divided by well-maintained roads and the scenic Iron Horse Trail, this property provides excellent access for both transportation and outdoor activities, making it perfect for hiking, horseback riding, ATV and more. Whether you're looking to expand your farming operation, create a private retreat, or develop residential lots, this land offers limitless possibilities. With mature trees and open spaces, this property is a nature lover's paradise, providing ample opportunities for wildlife watching and outdoor recreation. Don't miss this rare opportunity to own a significant piece of land that beautifully balances productivity and tranquility. Explore the possibilities that await.