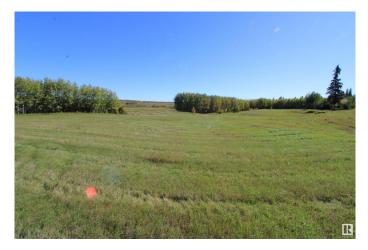

## \$299,900

0 Bedroom, 0.00 Bathroom, Rural on 120.79 Acres

None, Rural St. Paul County, AB

Discover the beauty and potential of this expansive 120.79-acre parcel, perfectly situated for your next venture! This property boasts a blend of lush trees, open hay fields, and picturesque pastureland, offering a stunning backdrop for any agricultural, recreational, or development opportunity. Divided by well-maintained roads and the scenic Iron Horse Trail, this property provides excellent access for both transportation and outdoor activities, making it perfect for hiking, horseback riding, ATV and more. Whether you're looking to expand your farming operation, create a private retreat, or develop residential lots, this land offers limitless possibilities. With mature trees and open spaces, this property is a nature lover's paradise, providing ample opportunities for wildlife watching and outdoor recreation. Don't miss this rare opportunity to own a significant piece of land that beautifully balances productivity and tranquility. Explore the possibilities that await.