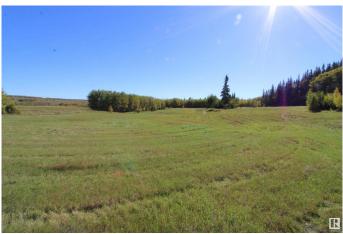

## \$299,900

0 Bedroom, 0.00 Bathroom, Rural on 120.79 Acres

None, Rural St. Paul County, AB

Discover the beauty and potential of this expansive 120.79-acre parcel, perfectly situated for your next venture! This property boasts a blend of lush trees, open hay fields, and picturesque pastureland, offering a stunning backdrop for any agricultural, recreational, or development opportunity. Divided by well-maintained roads and the scenic Iron Horse Trail, this property provides excellent access for both transportation and outdoor activities, making it perfect for hiking, horseback riding, ATV and more. Whether you're looking to expand your farming operation, create a private retreat, or develop residential lots, this land offers limitless possibilities. With mature trees and open spaces, this property is a nature lover's paradise, providing ample opportunities for wildlife watching and outdoor recreation. Don't miss this rare opportunity to own a significant piece of land that beautifully balances productivity and tranquility. Explore the possibilities that await.