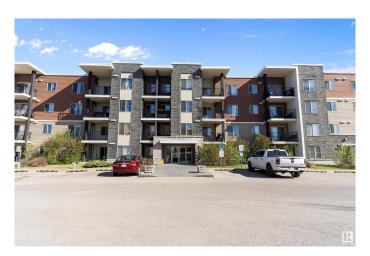

### \$215,000

2 Bedroom, 2.00 Bathroom, 837 sqft Condo / Townhouse on 0.00 Acres

Rutherford (Edmonton), Edmonton, AB

This beautifully maintained unit offers a bright, open-concept layout with south-facing exposure throughout. Two spacious bedrooms are thoughtfully positioned on opposite sides of the sunlit living room, which opens to a large balcony with A/C outlet and BBQ gas hookup. The kitchen features granite counters, stainless steel appliances, and upgraded cabinets. The primary bedroom includes a walk-through closet and 4-piece ensuite, while the second bedroom has its own 4-piece bath. A versatile den with in-suite laundry adds extra space. Prime location near Heritage Shopping Centre, Costco, Superstore, schools, hospital, airport, and major routes.

#### **Exterior**

Exterior Wood, Stone, Vinyl

Exterior Features Playground Nearby, Public Transportation, Schools

Roof Asphalt Shingles

Construction Wood, Stone, Vinyl

Foundation Concrete Perimeter