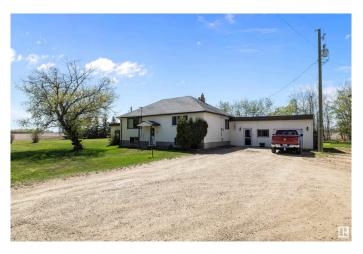

# \$569,900

3 Bedroom, 1.50 Bathroom, 1,553 sqft Rural on 2.00 Acres

None, Rural Sturgeon County, AB

Just 5 KM from Morinville, this 2-acre property in Sturgeon County offers the perfect mix of space and potential. The highlight is the massive 60' x 40' shopâ€"ideal for storage, hobbies, or a home-based business. The 3-bedroom, 1.5-bath home offers 2,370 sq ft of living space with 2x6 construction, an antique wood stove that stays, and approximately 70% updated windows. Set on a beautifully treed, mature lot, this property offers privacy, charm, and peaceful country living with low taxes (\$2,054/year) and quick access to town. Adding to its unique character, this property is a registered historical site and was the original location of the Frontenac School.

### **Exterior**

Exterior Wood

Exterior Features Flat Site, Golf Nearby, Landscaped, Level Land, Schools, Treed Lot

Construction Wood

Foundation Concrete Perimeter