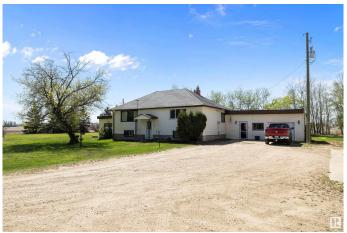

# \$569,900

3 Bedroom, 1.50 Bathroom, 1,553 sqft Rural on 2.00 Acres

None, Rural Sturgeon County, AB

Just 5 KM from Morinville, this 2-acre property in Sturgeon County offers the perfect mix of space and potential. The highlight is the massive 60' x 40' shopâ€"ideal for storage, hobbies, or a home-based business. The 3-bedroom, 1.5-bath home offers 2,370 sq ft of living space with 2x6 construction, an antique wood stove that stays, and approximately 70% updated windows. Set on a beautifully treed, mature lot, this property offers privacy, charm, and peaceful country living with low taxes (\$2,054/year) and quick access to town. Adding to its unique character, this property is a registered historical site and was the original location of the Frontenac School.

### **Exterior**

Exterior Wood

Exterior Features Flat Site, Golf Nearby, Landscaped, Level Land, Schools, Treed Lot

Construction Wood

Foundation Concrete Perimeter