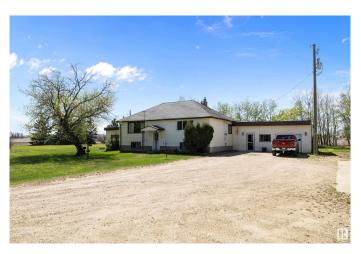

# \$569,900

3 Bedroom, 1.50 Bathroom, 1,553 sqft Rural on 2.00 Acres

None, Rural Sturgeon County, AB

Just 5 KM from Morinville, this 2-acre property in Sturgeon County offers the perfect mix of space and potential. The highlight is the massive 60' x 40' shopâ€"ideal for storage, hobbies, or a home-based business. The 3-bedroom, 1.5-bath home offers 2,370 sq ft of living space with 2x6 construction, an antique wood stove that stays, and approximately 70% updated windows. Set on a beautifully treed, mature lot, this property offers privacy, charm, and peaceful country living with low taxes (\$2,054/year) and quick access to town. Adding to its unique character, this property is a registered historical site and was the original location of the Frontenac School.

### **Exterior**

Exterior Wood

Exterior Features Flat Site, Golf Nearby, Landscaped, Level Land, Schools, Treed Lot

Construction Wood

Foundation Concrete Perimeter