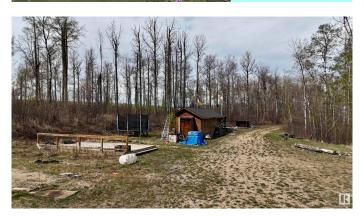

## \$300,000

0 Bedroom, 0.00 Bathroom, Rural on 5.53 Acres

Floatingstone, Rural St. Paul County, AB

Looking for the perfect place to enjoy country living with family and friends? This spacious 5.53-acre lot at Floatingstone Lake offers an excellent opportunity to create your own private retreat. Located near the end of a quiet, no-exit road, this property is set up for gathering and relaxation. Features include a large kitchen cook shack, multiple decks for outdoor entertaining, and plumbing ready for RV septic hookups. Bring your RVs, your family, and your vision â€" whether you're looking for a peaceful getaway or a seasonal gathering place, this blank slate is ready for your ideas. Enjoy the wide-open space, fresh air, and endless potential in a beautiful country setting.

#### **Exterior**

Exterior Features Cul-De-Sac, Private Setting, Recreation Use, Treed Lot