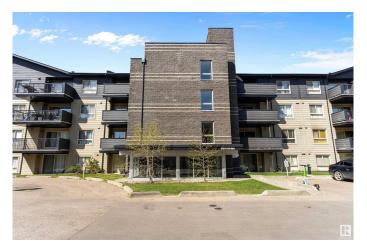

## \$157,500

1 Bedroom, 1.00 Bathroom, 694 sqft Condo / Townhouse on 0.00 Acres

Callingwood South, Edmonton, AB

Build Your Legacy! Located in The Somerset in Callingwood, this no pet, 600+ square foot, top floor & south facing unit has an open floor plan, one bedroom and one full bathroom, one heated underground parking stall and a spacious balcony. Sleep soundly with no one walking above you! This building has extensive outdoor guest parking, and even greater underground heated parking with titled parking stalls. Very close to all amenities including the Callingwood Shopping Plaza, Jamie Platz YMCA, Whitemud & Anthony Henday.