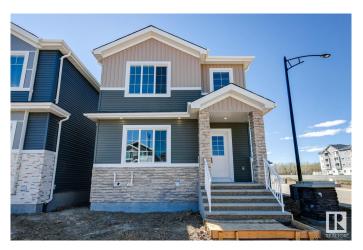

### \$520,000

4 Bedroom, 3.00 Bathroom, 1,751 sqft Single Family on 0.00 Acres

Starling, Edmonton, AB

Ready-Move-In! Stunning 1750 sq. ft. single-family detached home in Starling South, Edmonton! This beautifully designed property is built on a corner lot and features a main floor with a full bath, bedroom/den, spacious living room, dining area, and modern kitchen. Upstairs, find a bonus room, 3 bedrooms and 2 full bathrooms, including a luxurious primary suite. private side entrance for potential legal basement suite. Open to above foyer at entrance. The home comes with appliances credit, and garage pad. Quick possession

#### **Exterior**

Exterior Wood, Stone, Stucco, Vinyl

Exterior Features Back Lane, Corner Lot, Environmental Reserve, Golf Nearby,

Playground Nearby

Roof Asphalt Shingles

Construction Wood, Stone, Stucco, Vinyl