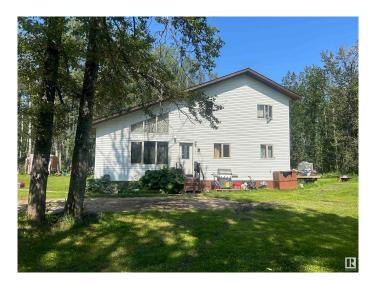

### \$534,500

4 Bedroom, 2.00 Bathroom, 2,243 sqft Rural on 152.46 Acres

None, Rural Yellowhead, AB

QUARTER SECTION LOCATED on the corner of HWY 16 & HWY 751 in YELLOWHEAD COUNTY. Just over 2200 sq ft home built in 2015. This custom country home features in floor heat through out. On the main level the living room is spacious, open & bright with vaulted ceilings. Good size eat-in kitchen, large master bedroom also with vaulted ceiling, roomy 4 piece bathroom with laundry & main floor mechanical which is home to the newer boiler, hot water tank & pressure tank. Water is provided by a drilled well. Septic is a tank and field system. Upstairs includes another roomy 4 piece bathroom, 3 bedrooms and a small flex space. The 150+ acres is beautiful with Cold Creek winding through a forest of trees, some towering old growth, Spruce, Pine & Birch. There is some pasture (approximately 40 acres). Large private yard site with long gravel driveway. Located approximately 45 Kms east of Edson, 145 Kms west of Edmonton or 55 Kms west of Evansburg.

## **Exterior**

Exterior Wood

Exterior Features Private Setting, Ravine View, See Remarks, Partially Fenced

Construction Wood Foundation Slab