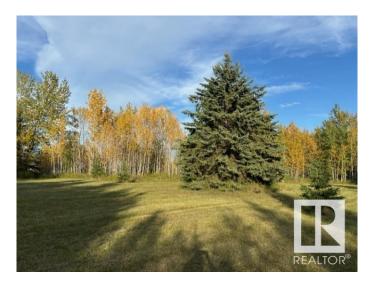

## \$395,000

0 Bedroom, 0.00 Bathroom, Rural on 78.00 Acres

None, Rural Smoky Lake County, AB

Watch the attached video of this AMAZING 78 ACRES of ROLLING HILLS and TREES, just 10 minutes north of the Town of Smoky Lake and all on paved roads. Incredible opportunity to purchase land for recreational purposes or build your DREAM HOME. Natural openings exist on the property, while remaining completely surrounded by nature. Trails have been established, allowing for easy navigation around the property. Power is at the property line and a gas line exists on the property. This virgin land is a rare find. PRIVATE and SECLUDED, all kinds of wildlife bless this exceptional piece of property. A 10 acre piece is subdividable off of the 78 acres, thus creating additional options. BONUS...Hanmore Lake is only 5 minutes north and Smoky Lake Golf Club is 10 minutes south. This small piece of heaven awaits!!