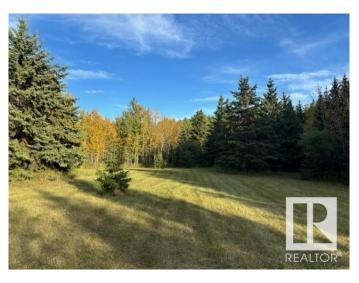

## \$395,000

0 Bedroom, 0.00 Bathroom, Rural on 78.00 Acres

None, Rural Smoky Lake County, AB

Watch the attached video of this AMAZING 78 ACRES of ROLLING HILLS and TREES, just 10 minutes north of the Town of Smoky Lake and all on paved roads. Incredible opportunity to purchase land for recreational purposes or build your DREAM HOME. Natural openings exist on the property, while remaining completely surrounded by nature. Trails have been established, allowing for easy navigation around the property. Power is at the property line and a gas line exists on the property. This virgin land is a rare find. PRIVATE and SECLUDED, all kinds of wildlife bless this exceptional piece of property. A 10 acre piece is subdividable off of the 78 acres, thus creating additional options. BONUS...Hanmore Lake is only 5 minutes north and Smoky Lake Golf Club is 10 minutes south. This small piece of heaven awaits!!