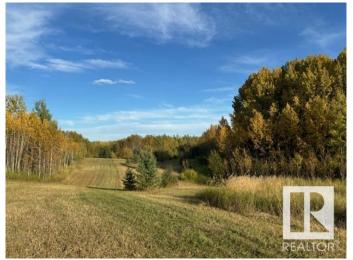

## \$395,000

0 Bedroom, 0.00 Bathroom, Rural on 78.00 Acres

None, Rural Smoky Lake County, AB

Watch the attached video of this AMAZING 78 ACRES of ROLLING HILLS and TREES, just 10 minutes north of the Town of Smoky Lake and all on paved roads. Incredible opportunity to purchase land for recreational purposes or build your DREAM HOME. Natural openings exist on the property, while remaining completely surrounded by nature. Trails have been established, allowing for easy navigation around the property. Power is at the property line and a gas line exists on the property. This virgin land is a rare find. PRIVATE and SECLUDED, all kinds of wildlife bless this exceptional piece of property. A 10 acre piece is subdividable off of the 78 acres, thus creating additional options. BONUS...Hanmore Lake is only 5 minutes north and Smoky Lake Golf Club is 10 minutes south. This small piece of heaven awaits!!