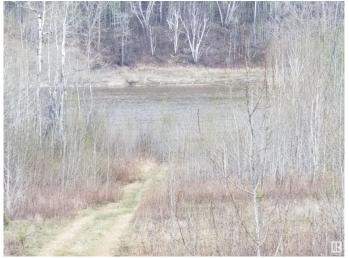

#### \$95,500

0 Bedroom, 0.00 Bathroom, Rural on 1.04 Acres

Tanglewood Ridge, Rural Athabasca County, AB

Escape the city and discover this 1.04-acre lot with stunning Athabasca River views in Tanglewood Ridgeâ€"just 1.5 hours from Edmonton and minutes north of Athabasca. This eco-conscious subdivision of approx. 30 lots was designed for geothermal heating/cooling and off-grid living, perfect for a weekend retreat or full-time residence. The property features power at the lot line, DRILLED WELL, water holding tanks, a septic holding tank, and a new culvert for driveway access. Propane or other efficient alternatives may be added. Build your dream cabin or home in a peaceful setting with year-round recreationâ€"golfing with friends at the Athabasca Golf & Country Club just 5 minutes away, fishing, boating, cross-country skiing, and ATVing, all at your doorstep. Enjoy private, sustainable living with nearby schools, shopping, and amenities. Embrace tranquility without sacrificing convenience. This is your chance to invest in a river-view getaway that feels remoteâ€"but isn't. Now is the time!

#### **Exterior**

Exterior Features Corner Lot, Private Setting, Ravine View, River Valley View, River View,

Shopping Nearby, See Remarks