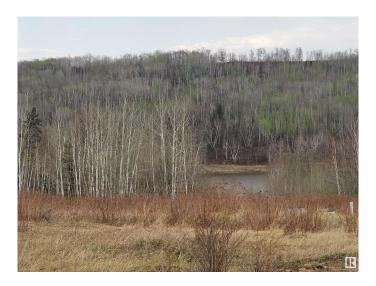

#### \$95,500

0 Bedroom, 0.00 Bathroom, Rural on 1.04 Acres

Tanglewood Ridge, Rural Athabasca County, AB

Escape the city and discover this 1.04-acre lot with stunning Athabasca River views in Tanglewood Ridgeâ€"just 1.5 hours from Edmonton and minutes north of Athabasca. This eco-conscious subdivision of approx. 30 lots was designed for geothermal heating/cooling and off-grid living, perfect for a weekend retreat or full-time residence. The property features power at the lot line, DRILLED WELL, water holding tanks, a septic holding tank, and a new culvert for driveway access. Propane or other efficient alternatives may be added. Build your dream cabin or home in a peaceful setting with year-round recreationâ€"golfing with friends at the Athabasca Golf & Country Club just 5 minutes away, fishing, boating, cross-country skiing, and ATVing, all at your doorstep. Enjoy private, sustainable living with nearby schools, shopping, and amenities. Embrace tranquility without sacrificing convenience. This is your chance to invest in a river-view getaway that feels remoteâ€"but isn't. Now is the time!

#### **Exterior**

Exterior Features Corner Lot, Private Setting, Ravine View, River Valley View, River View,

Shopping Nearby, See Remarks