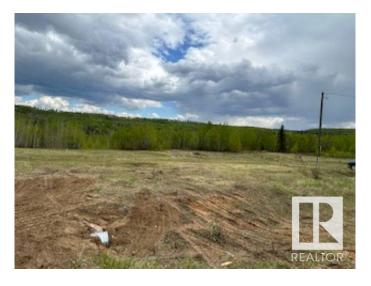

#### \$95,500

0 Bedroom, 0.00 Bathroom, Rural on 1.04 Acres

Tanglewood Ridge, Rural Athabasca County, AB

Escape the city and discover this 1.04-acre lot with stunning Athabasca River views in Tanglewood Ridgeâ€"just 1.5 hours from Edmonton and minutes north of Athabasca. This eco-conscious subdivision of approx. 30 lots was designed for geothermal heating/cooling and off-grid living, perfect for a weekend retreat or full-time residence. The property features power at the lot line, DRILLED WELL, water holding tanks, a septic holding tank, and a new culvert for driveway access. Propane or other efficient alternatives may be added. Build your dream cabin or home in a peaceful setting with year-round recreationâ€"golfing with friends at the Athabasca Golf & Country Club just 5 minutes away, fishing, boating, cross-country skiing, and ATVing, all at your doorstep. Enjoy private, sustainable living with nearby schools, shopping, and amenities. Embrace tranquility without sacrificing convenience. This is your chance to invest in a river-view getaway that feels remoteâ€"but isn't. Now is the time!

#### **Exterior**

Exterior Features Corner Lot, Private Setting, Ravine View, River Valley View, River View,

Shopping Nearby, See Remarks