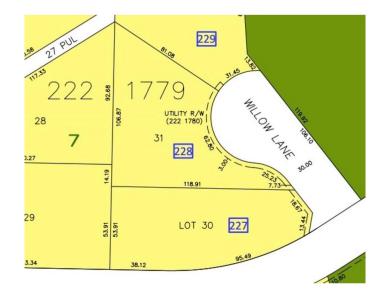

# \$96,000 - 228 Willow Lane, Rural Athabasca County

MLS® #E4436918

#### \$96,000

0 Bedroom, 0.00 Bathroom, Rural on 1.61 Acres

Baptiste Lake, Rural Athabasca County, AB

Escape the city and embrace nature on this beautifully treed 1.61-acre vacant lot near Baptiste Lake! This flat parcel features a gravel driveway, already levelled for your RV or future dream home. With 100 amp power service on site and natural gas at the property line, you're ready to build. Enjoy nearby fishing, park access, and scenic walking paths just minutes away. Only 15 minutes to Athabasca and 90 minutes to St. Albert, this is the perfect year-round retreat or investment opportunity. Don't miss your chance to own a slice of paradise!

## **Community Information**

| Address     | 228 Willow Lane        |
|-------------|------------------------|
| Area        | Rural Athabasca County |
| Subdivision | Baptiste Lake          |
| City        | Rural Athabasca County |