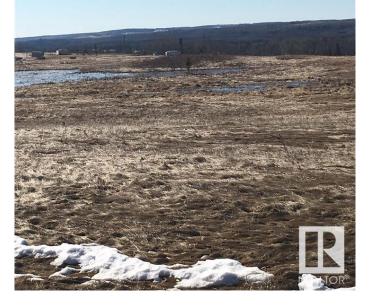

#### \$59,900

0 Bedroom, 0.00 Bathroom, Rural on 1.30 Acres

River Ridge Estates\_CWET, Rural Wetaskiwin County, AB

Pigeon Lake Vacant Land. Build your dream home or enjoy an RV lifestyle on this 1.30 acre +/- lot 22 located at River Ridge Estates. Architectural controls, no time restrictions to build and RVs are welcome. Enjoy the breathtaking view, abundance of wild life, playground and private park. Located 5 km south of the Village at Pigeon Lake, overlooking the Pristine Battle River Valley. River Ridge is directly across from the beautiful 18 hole Dorchester golf course. The Edmonton/Calgary corridor is a top economic growth area in Canada. Zoning is Recreational Resort Holdings District. Allows one permanent RV per lot, modular, permanent residences. GST may be applicable.