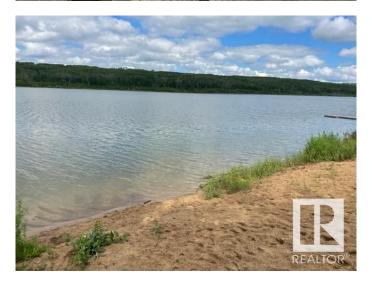

#### \$205,900

1 Bedroom, 0.50 Bathroom, 753 sqft Rural on 37.50 Acres

None, Rural St. Paul County, AB

37.5 Acres of a Secluded and Private Get Away. SUPER LOCATION - JUST 10 MIN NORTH OF ELK POINT, 25 MIN TO ST. PAUL AND 25 MIN TO BONNEVILLE. Fully treed parcel with Gorgeous little cabin, several other outbuildings for storage and workshop. This property is serviced with electricity and cabin on propane and has bored well. Electric hot water tank and water for sink and bathtub. Has an open concept with kitchen, dinette, living room and one bedroom. Can sleep may others in other parts of cabin such as front enclosed porch. The wood stove will keep you warm in the winter. Cabin has been upgraded over the years and roof is 9 years old. This property is in excellent condition and the yard is manicured perfectly. Its a short walk to Kehewin Lake with its great fishing. Property is alarmed. A Rare Find!!!!