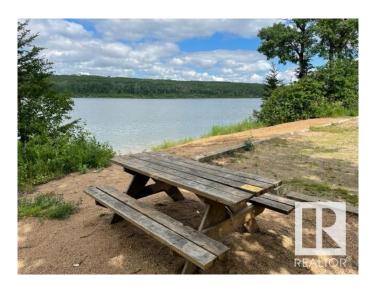

#### \$205,900

1 Bedroom, 0.50 Bathroom, 753 sqft Rural on 37.50 Acres

None, Rural St. Paul County, AB

37.5 Acres of a Secluded and Private Get Away. SUPER LOCATION - JUST 10 MIN NORTH OF ELK POINT, 25 MIN TO ST. PAUL AND 25 MIN TO BONNEVILLE. Fully treed parcel with Gorgeous little cabin, several other outbuildings for storage and workshop. This property is serviced with electricity and cabin on propane and has bored well. Electric hot water tank and water for sink and bathtub. Has an open concept with kitchen, dinette, living room and one bedroom. Can sleep may others in other parts of cabin such as front enclosed porch. The wood stove will keep you warm in the winter. Cabin has been upgraded over the years and roof is 9 years old. This property is in excellent condition and the yard is manicured perfectly. Its a short walk to Kehewin Lake with its great fishing. Property is alarmed. A Rare Find!!!!