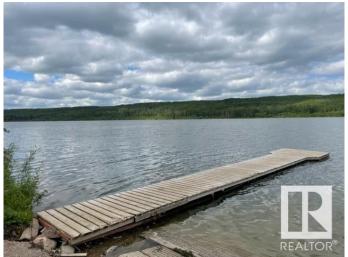

#### \$205,900

1 Bedroom, 0.50 Bathroom, 753 sqft Rural on 37.50 Acres

None, Rural St. Paul County, AB

37.5 Acres of a Secluded and Private Get Away. SUPER LOCATION - JUST 10 MIN NORTH OF ELK POINT, 25 MIN TO ST. PAUL AND 25 MIN TO BONNEVILLE. Fully treed parcel with Gorgeous little cabin, several other outbuildings for storage and workshop. This property is serviced with electricity and cabin on propane and has bored well. Electric hot water tank and water for sink and bathtub. Has an open concept with kitchen, dinette, living room and one bedroom. Can sleep may others in other parts of cabin such as front enclosed porch. The wood stove will keep you warm in the winter. Cabin has been upgraded over the years and roof is 9 years old. This property is in excellent condition and the yard is manicured perfectly. Its a short walk to Kehewin Lake with its great fishing. Property is alarmed. A Rare Find!!!!