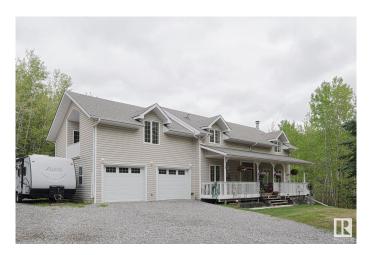

#### \$774,900

4 Bedroom, 3.00 Bathroom, 1,901 sqft Rural on 2.20 Acres

Surrey Lane, Rural Parkland County, AB

Step into this stunning, fully renovated home nestled in a peaceful subdivision just minutes from Edmonton, Spruce Grove, and St. Albert. With a nature retreat feel, this property features treed surroundings, scenic trails, and abundant wildlife. The home includes a heated garage, upgraded kitchen with black stainless appliances and heated tile floors, a vaulted great room with original hardwood, and a luxurious master suite with a private coffee deck. The walkout basement offers spacious living, additional bedrooms, and modern updates throughout. Outside, enjoy a wraparound deck, LED lighting, irrigation system, and a limestone driveway. Close to Muir Lake for fishing and trails, this home blends tranquility with convenience. No detail has been overlooked.

Style 2 Storey
Status Active

#### **Amenities**

Features Deck, Front Porch, Walkout Basement

#### **Exterior**

Exterior Wood

Exterior Features Backs Onto Park/Trees, Environmental Reserve, Golf Nearby,

Landscaped, Private Setting, Treed Lot, See Remarks

Construction Wood

Foundation Concrete Perimeter