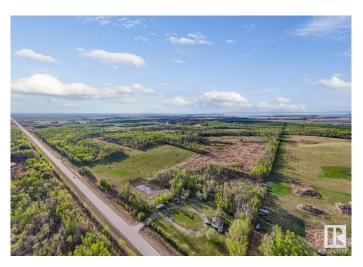

### \$399,000

0 Bedroom, 0.00 Bathroom, Rural on 143.17 Acres

None, Rural Bonnyville M.D., AB

If you are looking for an idyllic quarter section of land close to Cold Lake..right off Township Road 630 and Range Road 413, then this is the land for you! with 143 acres - the majority wide open - it's ideal farmland if you keep it raw, or with its proximity to Cold Lake, could be the ideal place to build your dream home. The opportunities are endless!

#### **Exterior**

Exterior Features Level Land, Treed Lot