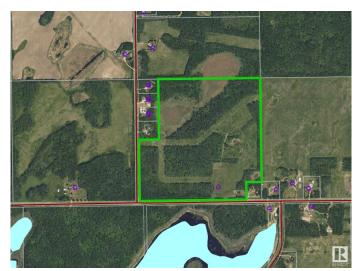

### \$399,000

0 Bedroom, 0.00 Bathroom, Rural on 143.17 Acres

None, Rural Bonnyville M.D., AB

If you are looking for an idyllic quarter section of land close to Cold Lake..right off Township Road 630 and Range Road 413, then this is the land for you! with 143 acres - the majority wide open - it's ideal farmland if you keep it raw, or with its proximity to Cold Lake, could be the ideal place to build your dream home. The opportunities are endless!

## **Community Information**

Address 41226 Twp Rd 630

Area Rural Bonnyville M.D.

Subdivision None

City Rural Bonnyville M.D.

County ALBERTA

Province AB

Postal Code T9M 1P1