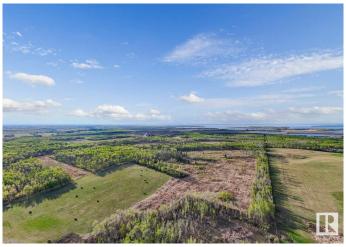

### \$399,000

0 Bedroom, 0.00 Bathroom, Rural on 143.17 Acres

None, Rural Bonnyville M.D., AB

If you are looking for an idyllic quarter section of land close to Cold Lake..right off Township Road 630 and Range Road 413, then this is the land for you! with 143 acres - the majority wide open - it's ideal farmland if you keep it raw, or with its proximity to Cold Lake, could be the ideal place to build your dream home. The opportunities are endless!

#### **Exterior**

Exterior Features Level Land, Treed Lot