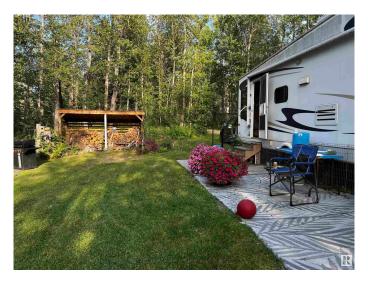

### \$49,900

0 Bedroom, 0.00 Bathroom, Rural on 0.50 Acres

Nestow Recreation Retreat, Rural Westlock County, AB

Great opportunity here for your weekend retreat or seasonal living in a gated recreational community less than an hour to Edmonton. This approximately half acre lot is lakefront on Helliwell Lake in the Nestow Recreational Retreat. You own 1/115th of the land and pay \$90 a year into the non profit society that runs the retreat. The society pays the taxes to the County. All you need to do is bring your clothes, food and toys and start camping as this lot comes complete with a 2010 29' Mako Fifth Wheel Trailer that sleeps 4, as well as a storage shed, fire pit and outhouse. Fifth wheel had new awning in 2023, roof resealed in 2022 and has had regular maintenance every year. One of the few lots that is fenced on 3 sides. Comes with satellite dish, solar panel and 12 volt battery to run the lights. This is a very affordable chance to get your own lakefront lot along with the holiday trailer. Great recreation spot for canoeing, snowmobiling, hiking, quadding and more. Just off hwy 2 about 5 miles north of Clyde

#### **Exterior**

Exterior Features Backs Onto Lake, Backs Onto Park/Trees, Boating, Partially

Landscaped, Picnic Area, Recreation Use, Treed Lot, Waterfront

**Property** 