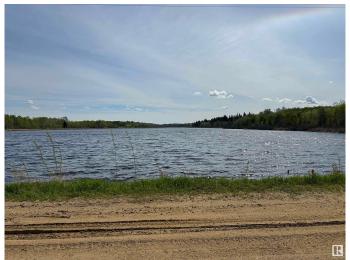

### \$49,900

0 Bedroom, 0.00 Bathroom, Rural on 0.50 Acres

Nestow Recreation Retreat, Rural Westlock County, AB

Great opportunity here for your weekend retreat or seasonal living in a gated recreational community less than an hour to Edmonton. This approximately half acre lot is lakefront on Helliwell Lake in the Nestow Recreational Retreat. You own 1/115th of the land and pay \$90 a year into the non profit society that runs the retreat. The society pays the taxes to the County. All you need to do is bring your clothes, food and toys and start camping as this lot comes complete with a 2010 29' Mako Fifth Wheel Trailer that sleeps 4, as well as a storage shed, fire pit and outhouse. Fifth wheel had new awning in 2023, roof resealed in 2022 and has had regular maintenance every year. One of the few lots that is fenced on 3 sides. Comes with satellite dish, solar panel and 12 volt battery to run the lights. This is a very affordable chance to get your own lakefront lot along with the holiday trailer. Great recreation spot for canoeing, snowmobiling, hiking, quadding and more. Just off hwy 2 about 5 miles north of Clyde

#### **Exterior**

Exterior Features Backs Onto Lake, Backs Onto Park/Trees, Boating, Partially

Landscaped, Picnic Area, Recreation Use, Treed Lot, Waterfront

**Property** 