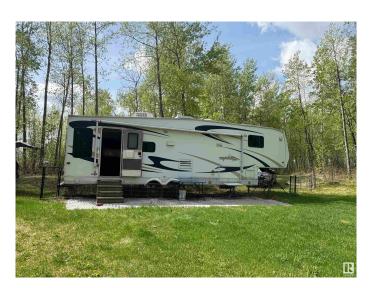

### \$49,900

0 Bedroom, 0.00 Bathroom, Rural on 0.50 Acres

Nestow Recreation Retreat, Rural Westlock County, AB

Great opportunity here for your weekend retreat or seasonal living in a gated recreational community less than an hour to Edmonton. This approximately half acre lot is lakefront on Helliwell Lake in the Nestow Recreational Retreat. You own 1/115th of the land and pay \$90 a year into the non profit society that runs the retreat. The society pays the taxes to the County. All you need to do is bring your clothes, food and toys and start camping as this lot comes complete with a 2010 29' Mako Fifth Wheel Trailer that sleeps 4, as well as a storage shed, fire pit and outhouse. Fifth wheel had new awning in 2023, roof resealed in 2022 and has had regular maintenance every year. One of the few lots that is fenced on 3 sides. Comes with satellite dish, solar panel and 12 volt battery to run the lights. This is a very affordable chance to get your own lakefront lot along with the holiday trailer. Great recreation spot for canoeing, snowmobiling, hiking, quadding and more. Just off hwy 2 about 5 miles north of Clyde