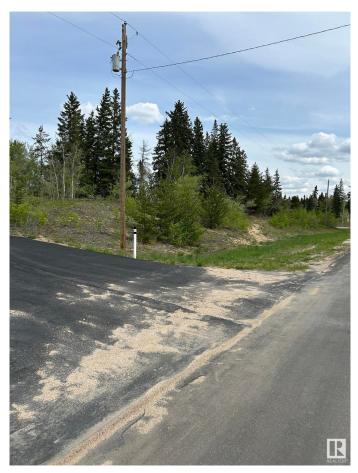

#### \$48,800

0 Bedroom, 0.00 Bathroom, Rural on 3.00 Acres

Juniper Hills, Rural Sturgeon County, AB

Treed and private 3 acres located just south of Redwater in Juniper Hills. This corner lot is in a cul de sac, and on a paved road. Services are to the property line.

### Exterior

Exterior Features Corner Lot, Golf Nearby, Private Setting, Treed Lot