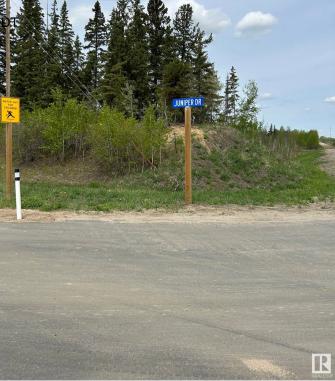

#### \$48,800

0 Bedroom, 0.00 Bathroom, Rural on 3.00 Acres

Juniper Hills, Rural Sturgeon County, AB

Treed and private 3 acres located just south of Redwater in Juniper Hills. This corner lot is in a cul de sac, and on a paved road. Services are to the property line.

## **Community Information**

| Address     | 47 57108 Rge Rd 220   |
|-------------|-----------------------|
| Area        | Rural Sturgeon County |
| Subdivision | Juniper Hills         |
| City        | Rural Sturgeon County |
| County      | ALBERTA               |
| Province    | AB                    |
| Postal Code | T0A 2W0               |
|             |                       |