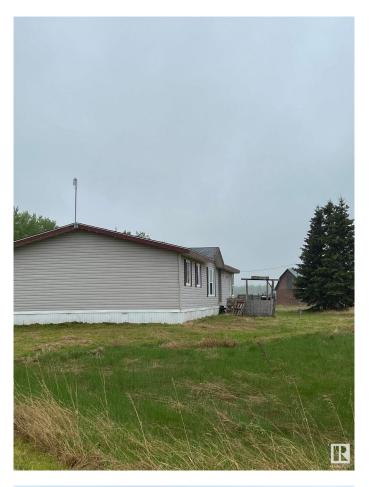

### \$255,000

4 Bedroom, 1.50 Bathroom, 2,150 sqft Rural on 9.98 Acres

None, Rural Smoky Lake County, AB

This 9.98 Acres of Private property is located east of Smoky Lake on Hwy 28 and south from Hwy 36 two miles 1/4 mile west: This Property features: has good square footage 2100 sq ft for this 2002 Jandel modular home, four bedrooms, spacious living, dining, kitchen area, power poles to the home and barn area, gas, drilled well and septic tank, pump, with straight discharge, Total 9.98 acres of good fencing all around property steel gate and a hundreds yard driveway to the home. One older barn, and corrals, good healthy trees which add some shelter and character to the property. This parcel has good potentials.