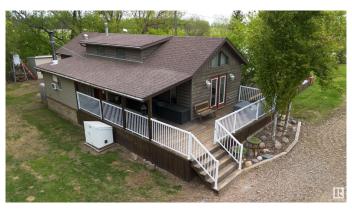

## \$275,000

2 Bedroom, 1.00 Bathroom, 1,032 sqft Rural on 1.00 Acres

None, Rural Westlock County, AB

Discover this charming 1-acre property in Westlock Countyâ€"perfect for first-time buyers or those looking to downsize into retirement. This well-kept 2000 modular home features 2 bedrooms, 1 full bath, and a professionally installed wood-burning stove for cozy comfort. Enjoy your morning coffee on the covered deck, surrounded by beautiful mature trees offering privacy and tranquility. Recent upgrades include new shingles in 2024 and a hot water tank in 2025. The property also includes a heated, insulated double detached garageâ€"ideal for year-round projects or storage. A water softener is installed for added convenience. For hobby farmers or garden enthusiasts, there's a greenhouse, garden plot, outdoor storage sheds, and cozy small livestock pens. This adorable rural gem blends comfort, functionality, and nature in a peaceful settingâ€"move-in ready and waiting for you! County dust control applied this year!

## **Amenities**

Features Deck, Dog Run-Fenced In, Fire Pit, Greenhouse, Vaulted Ceiling

## **Exterior**

Exterior Wood

Exterior Features Backs Onto Park/Trees, Corner Lot

Construction Wood Foundation Block