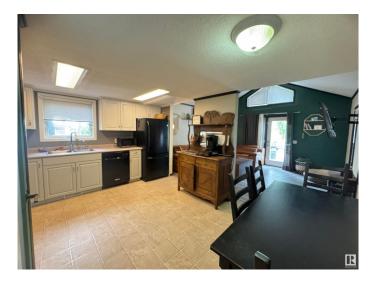

## \$275,000

2 Bedroom, 1.00 Bathroom, 1,032 sqft Rural on 1.00 Acres

None, Rural Westlock County, AB

Discover this charming 1-acre property in Westlock Countyâ€"perfect for first-time buyers or those looking to downsize into retirement. This well-kept 2000 modular home features 2 bedrooms, 1 full bath, and a professionally installed wood-burning stove for cozy comfort. Enjoy your morning coffee on the covered deck, surrounded by beautiful mature trees offering privacy and tranquility. Recent upgrades include new shingles in 2024 and a hot water tank in 2025. The property also includes a heated, insulated double detached garageâ€"ideal for year-round projects or storage. A water softener is installed for added convenience. For hobby farmers or garden enthusiasts, there's a greenhouse, garden plot, outdoor storage sheds, and cozy small livestock pens. This adorable rural gem blends comfort, functionality, and nature in a peaceful settingâ€"move-in ready and waiting for you! County dust control applied this year!

## Interior

Interior Features ensuite bathroom

Heating Forced Air-1, Natural Gas

Stories 1

Has Basement Yes

Basement None, No Basement