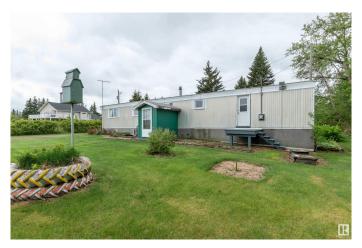

## \$359,000

3 Bedroom, 1.00 Bathroom, 907 sqft Rural on 4.05 Acres

Beverly Hills, Rural Strathcona County, AB

Affordable Country Living! This single-wide mobile home on 4.05 acres in Beverly Hills is situated across from 20 acres of reserve land across the road, making it ideal for future building site. There is a 24 by 48 quad garage ; half of it is heated and perfect for workshop, and the other half is ideal for storing your vehicles and toys. The mobile itself is liveable but is old and sold as-is and has 3 bedrooms and 1 bath. The home has tons of windows with natural light. Enjoy coffee on the large south-facing deck. The furnace was replaced in 2007 and there are some newer windows (2013) and doors (2010). There are no restrictions if you wish to have some animals! There is a drilled well for your water needs, and septic is tank and field. This land is partially treed for privacy with a private driveway and fenced all around with lovely homes nearby. Live in the country while you build your dream home!

### **Exterior**

Exterior Features Backs Onto Park/Trees, Environmental Reserve, Fenced, Landscaped,

Treed Lot, Vegetable Garden, See Remarks

Foundation Wood