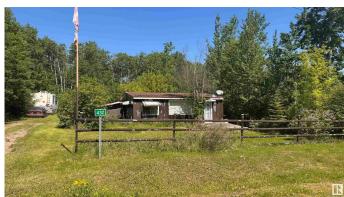

#### \$49,000

2 Bedroom, 0.50 Bathroom, 720 sqft Rural on 0.31 Acres

Upper Mann Lake, Rural St. Paul County, AB

Can you see the potential, do you love the feeling of transforming a space and enjoy taking on projects in the day so you can sit back and enjoy your work in the evening? This .31 acre lot is cleared perfect to optimize space and offers a cozy spot in the back for campfires and fairy lights. The cottage has two bedrooms, a nice size washroom space, a great open living room to kitchen and a beautiful large window to bring in so much natural light. The layout flows so nice, there is a newer wood stove, outside has an addition to store a 1250G cistern for summer water and an additional RV power plug beside the house. Upper Mann Lake is a great community and is amongst so many other communities that offer different events like parades, car shows, farmers markets as more. The evenings are quiet and peaceful, the days are filled with fun on The Iron Horse trail close by and day trips to multiple lake communities. Enjoy and unwind amongst the beauty of Upper Mann Lake.

#### **Exterior**

Exterior Wood

Exterior Features Level Land, Low Maintenance Landscape, Treed Lot

Construction Wood

Foundation Preserved Wood