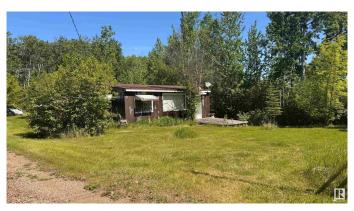

#### \$49,000

2 Bedroom, 0.50 Bathroom, 720 sqft Rural on 0.31 Acres

Upper Mann Lake, Rural St. Paul County, AB

Can you see the potential, do you love the feeling of transforming a space and enjoy taking on projects in the day so you can sit back and enjoy your work in the evening? This .31 acre lot is cleared perfect to optimize space and offers a cozy spot in the back for campfires and fairy lights. The cottage has two bedrooms, a nice size washroom space, a great open living room to kitchen and a beautiful large window to bring in so much natural light. The layout flows so nice, there is a newer wood stove, outside has an addition to store a 1250G cistern for summer water and an additional RV power plug beside the house. Upper Mann Lake is a great community and is amongst so many other communities that offer different events like parades, car shows, farmers markets as more. The evenings are quiet and peaceful, the days are filled with fun on The Iron Horse trail close by and day trips to multiple lake communities. Enjoy and unwind amongst the beauty of Upper Mann Lake.

Built in 1971

#### **Exterior**

Exterior Wood

Exterior Features Level Land, Low Maintenance Landscape, Treed Lot

Construction Wood

Foundation Preserved Wood