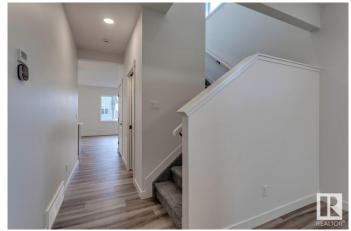

## \$619,900

4 Bedroom, 3.50 Bathroom, 2,333 sqft Single Family on 0.00 Acres

Secord, Edmonton, AB

This Parkwood home with a Prairie elevation combines style and function. A separate side entrance and enclosed mud room off the garage add everyday convenience. The spacious den is perfect for a home office or formal dining. The kitchen features a spice kitchen, large walk-in pantry, and an island with a flush eating bar—ideal for entertaining. Upstairs offers a central bonus room, four bedrooms, and second-floor laundry. Bedroom #2 has its own ensuite, while the primary bedroom includes a luxurious five-piece ensuite and generous walk-in closet. Extra windows in the foyer, den, and stairwell fill the home with natural light.

## Interior

Interior Features ensuite bathroom

Appliances Hood Fan, Microwave Hood Fan

Heating Forced Air-1, Natural Gas

Stories 2

Has Basement Yes

Basement Full, Unfinished