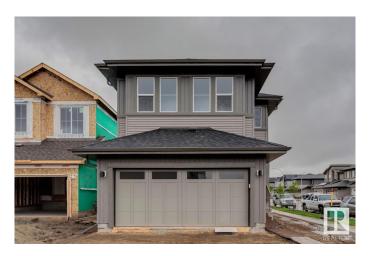

# \$619,900 - 22753 93a Avenue, Edmonton

MLS® #E4437770

## \$619,900

4 Bedroom, 3.50 Bathroom, 2,333 sqft Single Family on 0.00 Acres

Secord, Edmonton, AB

This Parkwood home with a Prairie elevation combines style and function. A separate side entrance and enclosed mud room off the garage add everyday convenience. The spacious den is perfect for a home office or formal dining. The kitchen features a spice kitchen, large walk-in pantry, and an island with a flush eating bar—ideal for entertaining. Upstairs offers a central bonus room, four bedrooms, and second-floor laundry. Bedroom #2 has its own ensuite, while the primary bedroom includes a luxurious five-piece ensuite and generous walk-in closet. Extra windows in the foyer, den, and stairwell fill the home with natural light.

## **Exterior**

Exterior Wood, Vinyl

Exterior Features Corner Lot, Park/Reserve, Playground Nearby, Public Transportation,

**Shopping Nearby** 

Roof Asphalt Shingles

Construction Wood, Vinyl

Foundation Concrete Perimeter