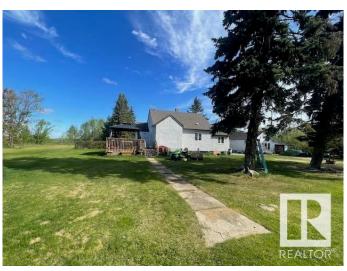

# \$199,900

2 Bedroom, 1.00 Bathroom, 1,460 sqft Rural on 10.00 Acres

None, Rural Lamont County, AB

Set on 10 acres of peaceful, usable land, this property offers incredible potential for those looking to create their dream rural escape. This 1.5-storey home features an open-concept layout that seamlessly connects the dining, living, and kitchen spacesâ€"perfect for hosting guests or tackling weekly meal prep, with an abundance of counter and cabinetry space. The main floor includes a spacious primary bedroom, a 4-piece bathroom, and convenient laundry. Upstairs, you'll find a cozy loft-style second bedroom offering additional privacy and charm. The basement is an unfinished dugout, providing plenty of extra space for storage. Outside, enjoy the tranquility of your tree-lined yard and make use of the single detached garage with even more storage space. Located just minutes from Lamont and only 40 minutes to Fort Saskatchewan, this rural home offers the peace of country living with access to nearby amenities.