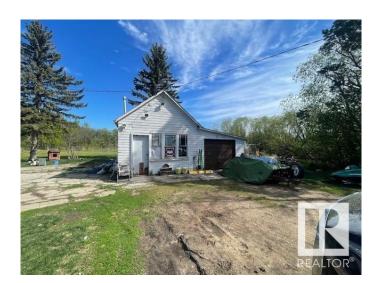

# \$199,900

2 Bedroom, 1.00 Bathroom, 1,460 sqft Rural on 10.00 Acres

None, Rural Lamont County, AB

Set on 10 acres of peaceful, usable land, this property offers incredible potential for those looking to create their dream rural escape. This 1.5-storey home features an open-concept layout that seamlessly connects the dining, living, and kitchen spacesâ€"perfect for hosting guests or tackling weekly meal prep, with an abundance of counter and cabinetry space. The main floor includes a spacious primary bedroom, a 4-piece bathroom, and convenient laundry. Upstairs, you'll find a cozy loft-style second bedroom offering additional privacy and charm. The basement is an unfinished dugout, providing plenty of extra space for storage. Outside, enjoy the tranquility of your tree-lined yard and make use of the single detached garage with even more storage space. Located just minutes from Lamont and only 40 minutes to Fort Saskatchewan, this rural home offers the peace of country living with access to nearby amenities.

# **Exterior**

Exterior Wood

Exterior Features Treed Lot, See Remarks

Construction Wood

Foundation Concrete Perimeter