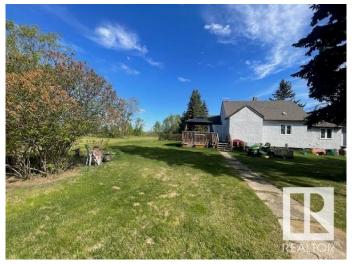

# \$199,900

2 Bedroom, 1.00 Bathroom, 1,460 sqft Rural on 10.00 Acres

None, Rural Lamont County, AB

Set on 10 acres of peaceful, usable land, this property offers incredible potential for those looking to create their dream rural escape. This 1.5-storey home features an open-concept layout that seamlessly connects the dining, living, and kitchen spacesâ€"perfect for hosting guests or tackling weekly meal prep, with an abundance of counter and cabinetry space. The main floor includes a spacious primary bedroom, a 4-piece bathroom, and convenient laundry. Upstairs, you'll find a cozy loft-style second bedroom offering additional privacy and charm. The basement is an unfinished dugout, providing plenty of extra space for storage. Outside, enjoy the tranquility of your tree-lined yard and make use of the single detached garage with even more storage space. Located just minutes from Lamont and only 40 minutes to Fort Saskatchewan, this rural home offers the peace of country living with access to nearby amenities.