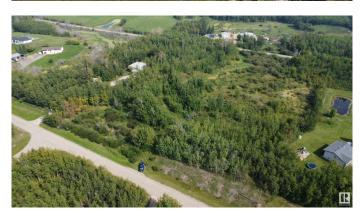

# \$189,900 - 145 20212 Twp Rd 510, Rural Strathcona County

MLS® #E4437914

## \$189,900

0 Bedroom, 0.00 Bathroom, Rural on 4.72 Acres

Lakewood Acres, Rural Strathcona County, AB

\*\*Unlock Your Dream Lifestyle - 4.72 Acres of Opportunity Awaits!\*\* Are you ready to embrace the life you've always envisioned? We invite you to seize this remarkable opportunity. \*Prime Location\*: Nestled just off Highway 14, you'll experience the best of both worlds - the serenity of rural living with the convenience of easy access to major routes and essential amenities. \*Your Canvas Awaits\*: With 2 entrances, a lush treed lot, and paved roads throughout the area (front and back), this property is your blank canvas for creating the home you've always wanted. Imagine waking up to the beauty of mature trees and a private, serene setting.

#### **Exterior**

Exterior Features Back Lane, Creek, Environmental Reserve, Golf Nearby, Paved Lane,

Private Setting, Treed Lot, See Remarks