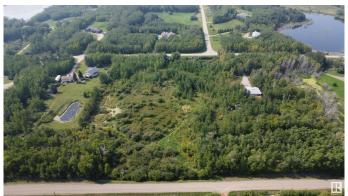

# \$189,900 - 145 20212 Twp Rd 510, Rural Strathcona County

MLS® #E4437914

## \$189,900

0 Bedroom, 0.00 Bathroom, Rural on 4.72 Acres

Lakewood Acres, Rural Strathcona County, AB

\*\*Unlock Your Dream Lifestyle - 4.72 Acres of Opportunity Awaits!\*\* Are you ready to embrace the life you've always envisioned? We invite you to seize this remarkable opportunity. \*Prime Location\*: Nestled just off Highway 14, you'll experience the best of both worlds - the serenity of rural living with the convenience of easy access to major routes and essential amenities. \*Your Canvas Awaits\*: With 2 entrances, a lush treed lot, and paved roads throughout the area (front and back), this property is your blank canvas for creating the home you've always wanted. Imagine waking up to the beauty of mature trees and a private, serene setting.

#### **Exterior**

Exterior Features Back Lane, Creek, Environmental Reserve, Golf Nearby, Paved Lane,

Private Setting, Treed Lot, See Remarks