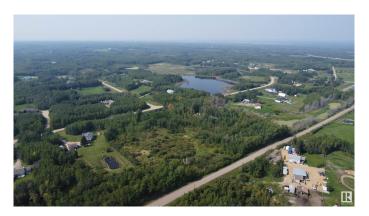

# \$189,900 - 145 20212 Twp Rd 510, Rural Strathcona County

MLS® #E4437914

## \$189,900

0 Bedroom, 0.00 Bathroom, Rural on 4.72 Acres

Lakewood Acres, Rural Strathcona County, AB

\*\*Unlock Your Dream Lifestyle - 4.72 Acres of Opportunity Awaits!\*\* Are you ready to embrace the life you've always envisioned? We invite you to seize this remarkable opportunity. \*Prime Location\*: Nestled just off Highway 14, you'll experience the best of both worlds - the serenity of rural living with the convenience of easy access to major routes and essential amenities. \*Your Canvas Awaits\*: With 2 entrances, a lush treed lot, and paved roads throughout the area (front and back), this property is your blank canvas for creating the home you've always wanted. Imagine waking up to the beauty of mature trees and a private, serene setting.

### **Community Information**

Address 145 20212 Twp Rd 510

Area Rural Strathcona County

Subdivision Lakewood Acres

City Rural Strathcona County

County ALBERTA

Province AB

Postal Code T8G 1E4