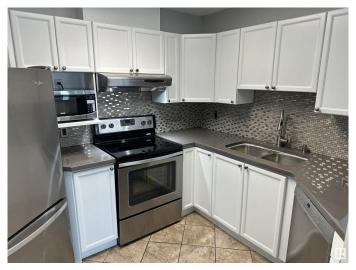

### \$199,000

2 Bedroom, 1.00 Bathroom, 915 sqft Condo / Townhouse on 0.00 Acres

WîhkwÃantôwin, Edmonton, AB

Located downtown and on a fairly quiet street is this 3rd floor two bedroom condo featuring newly painted kitchen cabinets in modern white with lovely glossy grey cement counter tops and stainless steel appliances. Nice open floor plan with laminate flooring a nice gas fireplace for those chili nights. Step out onto the east facing deck that overlooks your vehicle down below. The primary bedroom is a comfortable size and the full bathroom is a good size as well. Next to your insuite washer and dryer is a generous size storage area. Condo fees include heat and water. Close to LRT and trails and the river valley and of course the downtown action including nice Restaurants.