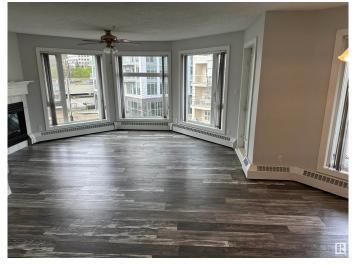

### \$199,000

2 Bedroom, 1.00 Bathroom, 915 sqft Condo / Townhouse on 0.00 Acres

WîhkwÃantôwin, Edmonton, AB

Located downtown and on a fairly quiet street is this 3rd floor two bedroom condo featuring newly painted kitchen cabinets in modern white with lovely glossy grey cement counter tops and stainless steel appliances. Nice open floor plan with laminate flooring a nice gas fireplace for those chili nights. Step out onto the east facing deck that overlooks your vehicle down below. The primary bedroom is a comfortable size and the full bathroom is a good size as well. Next to your insuite washer and dryer is a generous size storage area. Condo fees include heat and water. Close to LRT and trails and the river valley and of course the downtown action including nice Restaurants.