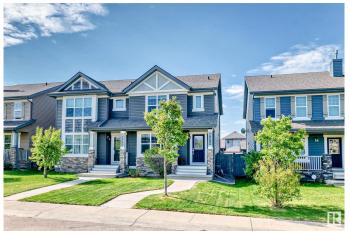

## \$429.900

3 Bedroom, 2.50 Bathroom, 1,306 sqft Single Family on 0.00 Acres

Charlesworth, Edmonton, AB

Perfect starter home in the community of Charlesworth! Step inside this immaculate open concept home, featuring ceramic tile and dark laminate and A/C!! Entertain in your living room adjacent to the beautiful kitchen with eating bar and stainless steel appliances. Main floor is complete with an eating nook and half bath. On the upper level, you will find the primary bedroom, with a walk-in-closet and 3 piece ensuite. 2 other bedrooms along with a 4 piece bathroom complete the upper level. The basement is unfinished for your future development. Close to shopping, schools, transportation, you do not want to miss this opportunity!

#### **Essential Information**

MLS® # E4438501 Price \$429,900

Bedrooms 3
Bathrooms 2.50
Full Baths 2
Half Baths 1

Square Footage 1,306 Acres 0.00 Year Built 2011

Type Single Family

Sub-Type Half Duplex

Style 2 Storey
Status Active

#### **Exterior**

Exterior Wood, Stone, Vinyl

Exterior Features Fenced, Landscaped, Public Transportation, Schools, Shopping Nearby

Roof Asphalt Shingles

Construction Wood, Stone, Vinyl

Foundation Concrete Perimeter