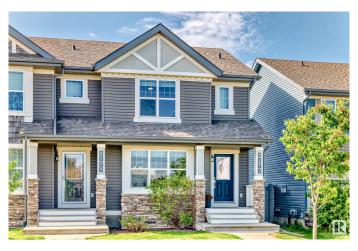

## \$429.900

3 Bedroom, 2.50 Bathroom, 1,306 sqft Single Family on 0.00 Acres

Charlesworth, Edmonton, AB

Perfect starter home in the community of Charlesworth! Step inside this immaculate open concept home, featuring ceramic tile and dark laminate and A/C!! Entertain in your living room adjacent to the beautiful kitchen with eating bar and stainless steel appliances. Main floor is complete with an eating nook and half bath. On the upper level, you will find the primary bedroom, with a walk-in-closet and 3 piece ensuite. 2 other bedrooms along with a 4 piece bathroom complete the upper level. The basement is unfinished for your future development. Close to shopping, schools, transportation, you do not want to miss this opportunity!

#### **Essential Information**

MLS® # E4438501 Price \$429,900

Bedrooms 3
Bathrooms 2.50
Full Baths 2
Half Baths 1

Square Footage 1,306 Acres 0.00 Year Built 2011

Type Single Family

Sub-Type Half Duplex

Style 2 Storey
Status Active

#### **Exterior**

Exterior Wood, Stone, Vinyl

Exterior Features Fenced, Landscaped, Public Transportation, Schools, Shopping Nearby

Roof Asphalt Shingles

Construction Wood, Stone, Vinyl

Foundation Concrete Perimeter