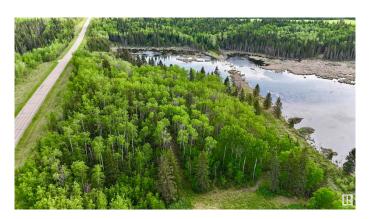

### \$78,900

0 Bedroom, 0.00 Bathroom, Rural on 13.11 Acres

None, Rural St. Paul County, AB

Looking for your own off-grid escape? This 13.11-acre parcel just south of town offers the perfect spot for a rustic cabin, seasonal RV setup, or weekend retreat. The property features a mix of lower-lying terrain, a natural clearing ideal for future development, and a sloughâ€"perfect for birdwatching, wildlife sightings, or simply soaking in the quiet beauty of the land. With highway access nearby, you're close enough for convenience but far enough to truly unplug. Secure your piece of St. Paul County and start making memories outdoors.

### **Exterior**

Exterior Features Private Setting, Treed Lot