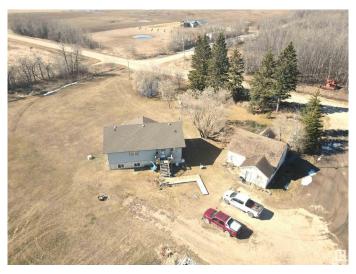

## \$368,000

3 Bedroom, 2.00 Bathroom, 1,348 sqft Rural on 9.16 Acres

None, Rural Bonnyville M.D., AB

Beautiful 1348 sq. ft. raised bungalow sitting on 9.16 acres just minutes from Bonnyville. The main floor features an open floor concept allowing lots of natural light through the kitchen and living room area. On the other side of the home you'll find 2 spacious bedrooms, a large 4pc bathroom with a linen closet, and the primary bedroom with a walk-in closet and a 3pc ensuite bathroom. The basement is unfinished awaiting your final touches. Property is sold "AS IS" "WHERE IS"

#### **Essential Information**

MLS® # E4438692 Price \$368,000

Bedrooms 3
Bathrooms 2.00
Full Baths 2

Square Footage 1,348
Acres 9.16
Year Built 2012

Type Rural

Sub-Type Detached Single Family

Style Raised Bungalow