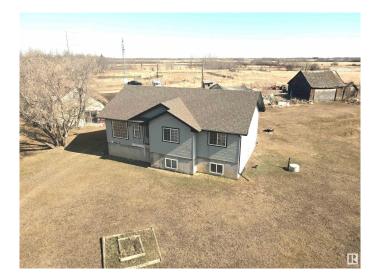

## \$368,000

3 Bedroom, 2.00 Bathroom, 1,348 sqft Rural on 9.16 Acres

None, Rural Bonnyville M.D., AB

Beautiful 1348 sq. ft. raised bungalow sitting on 9.16 acres just minutes from Bonnyville. The main floor features an open floor concept allowing lots of natural light through the kitchen and living room area. On the other side of the home you'll find 2 spacious bedrooms, a large 4pc bathroom with a linen closet, and the primary bedroom with a walk-in closet and a 3pc ensuite bathroom. The basement is unfinished awaiting your final touches. Property is sold "AS IS" "WHERE IS"

#### **Essential Information**

MLS® # E4438692 Price \$368,000

Bedrooms 3
Bathrooms 2.00
Full Baths 2

Square Footage 1,348
Acres 9.16
Year Built 2012

Type Rural

Sub-Type Detached Single Family

Style Raised Bungalow