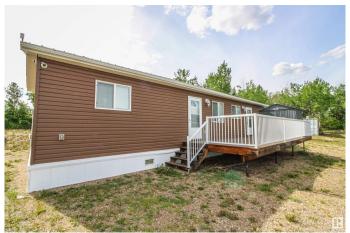

## \$155,500

2 Bedroom, 1.00 Bathroom, 800 sqft Rural on 10.01 Acres

None, Rural St. Paul County, AB

Tucked away in the peaceful countryside, this 10-acre property offers the ultimate escape for nature lovers, outdoor enthusiasts, and anyone craving a slower pace. Located in the Lake Eliza area, this off-the-beaten-path getaway features a charming guest cabin and stunning views of the surrounding prairie landscape. A private dugout adds to the serene setting, perfect for unwinding and reconnecting with the outdoors. Whether you're hosting friends, enjoying quiet family time, or simply looking for your own secluded slice of paradise, this property delivers. C-cans are included for convenient storage. Embrace the beauty of wide-open skies and peaceful seclusionâ€"all just a short drive from town.

#### **Exterior**

Exterior Wood

Exterior Features Partially Landscaped, Private Fishing, Private Setting, Treed Lot,

Partially Fenced

Construction Wood

Foundation Piling, Preserved Wood