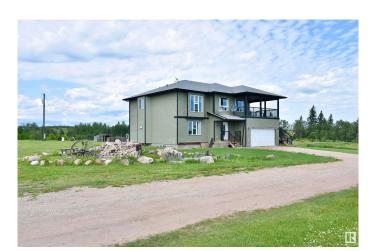

# \$469,900 - 56401 Rr 105, Rural St. Paul County

MLS® #E4438898

## \$469,900

7 Bedroom, 3.00 Bathroom, 2,798 sqft Rural on 10.92 Acres

None, Rural St. Paul County, AB

A home you won't grow out of - this spacious beauty offers just under 2,800 sq ft of living space and room for the whole family! The chef's kitchen is a dream, featuring ample counter space and direct access to the deck from the dining area - perfect for entertaining or summer BBQs. The living room is warm and welcoming with stunning views and hardwood floors that add timeless charm. The primary bedroom is a true retreat with a massive ensuite for added luxury. With a total of 7 bedrooms, this home offers flexibility rarely found - ideal for large families, guests, or even a home office setup. Downstairs, enjoy cozy family nights in your very own media room. Step outside to relax on the deck or take in the peaceful surroundings - this property sits on approximately 11 acres, giving you space to start a hobby farm, garden, or just enjoy country living. This is rural living done right don't miss the chance to make this your forever home!

Built in 2009

# **Essential Information**

MLS® # E4438898 Price \$469,900

Bedrooms 7
Bathrooms 3.00

Full Baths 3

Square Footage 2,798

Acres 10.92

Year Built 2009

Type Rural

Sub-Type Detached Single Family

Style 2 Storey

Status Active

# **Community Information**

Address 56401 Rr 105

Area Rural St. Paul County

Subdivision None

City Rural St. Paul County

County ALBERTA

Province AB

Postal Code T0A 2G0

# **Amenities**

Features Deck

## **Exterior**

Exterior Wood

Exterior Features Flat Site, Low Maintenance Landscape

Construction Wood

Foundation Concrete Perimeter