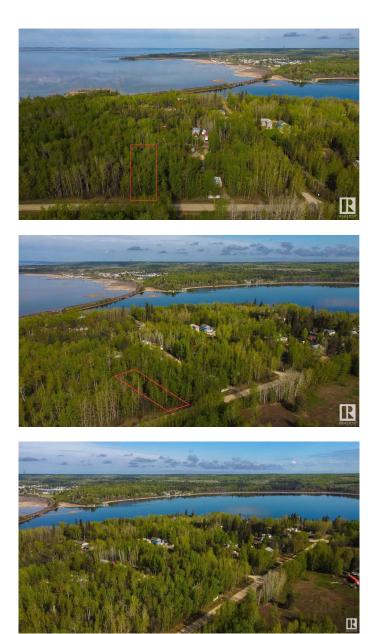

### \$155,000

0 Bedroom, 0.00 Bathroom, Rural on 0.38 Acres

Moonlight Bay (Parkland), Rural Parkland County, AB

Come live by the lake! This 0.38 acre lot in Moonlight Bay is fully treed, and offers you the chance to develop it to your tastes with no architectural controls! Due to its convenient DOUBLE-LOT location, the potential exists for multiple access points onto the property depending on your vision. Whether you choose to keep the lot treed, or clear it all away – the choice here is yours. Wabamun Lake offers endless recreational opportunities which include fishing, ice fishing, swimming, watersports, sailing, sledding, & cross-country skiing – you name it, you can do it here. The shores of the lake are just a few steps away, while the provincial boat launch is conveniently located just down the road. With easy access to Hwy 16, this lot is only 20 mins from Spruce Grove & 35 mins from Edmontonâ€<sup>™</sup>s city limits on PAVED roads, making it the perfect spot for a weekend escape or vacation retreat.

## Exterior

Exterior Features Backs Onto Park/Trees, Boating, Flat Site, Private Setting, Ravine View, Recreation Use, Treed Lot, See Remarks