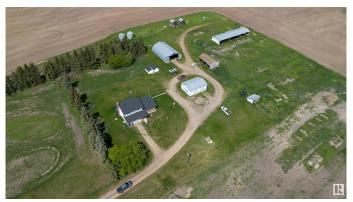

### \$430.000

4 Bedroom, 3.00 Bathroom, 1,983 sqft Rural on 8.53 Acres

None, Rural Westlock County, AB

COUNTRY LIVING AT ITS FINEST! Enjoy stunning views from this mature 8.53-acre property. This well-built 1981 custom home offers 4 bedrooms upstairs, including a 2-piece ensuite and 4-piece main bath. The main floor features a spacious kitchen and dining area with large windows, plus a bright living room with scenic views. The lower level includes laundry, a cozy living space with a fireplace, and an attached garage. The basement boasts a massive family room, 3-piece bath, cold room, and ample storage. Outside you'll find a 28x38 heated and insulated shop with 12' and 10' doors, a 40x64 metal Quonset, and a 28x100 open-faced machine shed. New shingles and siding (2021). House does need some work and that is reflected in the price!!

## **Amenities**

Features Deck, Fire Pit, Workshop

## **Exterior**

Exterior Wood

Exterior Features Hillside, Rolling Land

Construction Wood

Foundation Concrete Perimeter