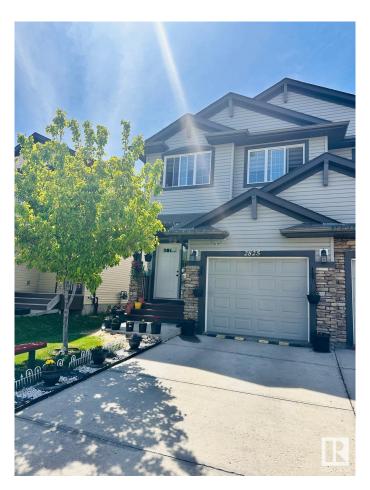

# \$429,000 - 2825 16a Avenue, Edmonton

MLS® #E4439228

## \$429.000

3 Bedroom, 3.50 Bathroom, 1,431 sqft Single Family on 0.00 Acres

Laurel, Edmonton, AB

Welcome to this Beautiful duplex with finished basement with city permit ,located in the heart of laurel, great deal for first time home buyers or investors, This 1431 sq ft duplex. Main floor has open concept kitchen with access to the large living room and dining room. 2 piece bath completes this level. Upstairs you'll see master bedroom with ensuite and 2 other bedrooms and a full bathroom and Bonus room. The basement consist of large entertainment area with full 4 psc Bath. The property is fully landscaped and fenced with a deck. Close to schools, parks & shopping, Meadows rec center. This property won't be in the market to long.