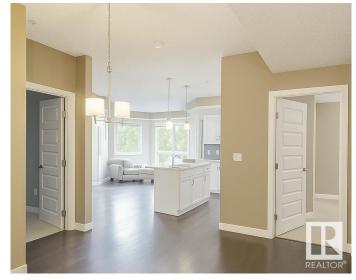

### \$265,000

2 Bedroom, 2.00 Bathroom, 962 sqft Condo / Townhouse on 0.00 Acres

Bonnie Doon, Edmonton, AB

Welcome to this bright and spacious two-bedroom, two-bath ground-floor unit, offering the perfect blend of comfort and convenience. The open-concept layout features a modern kitchen with stainless steel appliances, an island with a breakfast bar, and a cozy dining area that flows seamlessly into the inviting living space. Step outside onto your patioâ€"ideal for morning coffee or evening relaxation. The primary bedroom boasts a walk-in closet and a 4-piece ensuite, while the second bedroom offers flexibility for guests or a home office. Additional highlights include in-suite laundry and an underground parking stall. Located close to public transit, parks, shops, and all amenities, this unit is the perfect place to call home!