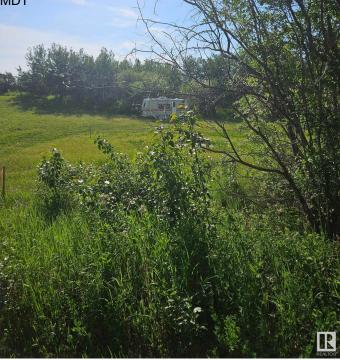

#### \$62,000

0 Bedroom, 0.00 Bathroom, Rural on 0.46 Acres

Vincent Lake, Rural St. Paul County, AB

"Wonderful Lot at Sunset Bay, Vincent Lake" Vacant 1858 square meters (0.46 acres) recreational lot to use for your camping enjoyment or build your seasonal or year round dream home. This ideal rectangular sloped lot is a very nice size, 100ft in width & 200ft in depth & has access to the lake (opposite to County paved road side). Power & natural gas are nearby. This is a very nice subdivision at Vincent Lake. Vincent Lake has great access off of Highway 28 and also off of Secondary Highway 881N, a short drive from St. Paul. Come and experience the Lakeland Region of Alberta. And maybe a beautiful Sunset to see.

## Exterior

Exterior Features Backs Onto Lake, Hillside, L Lane, Not Fenced, Recreatio