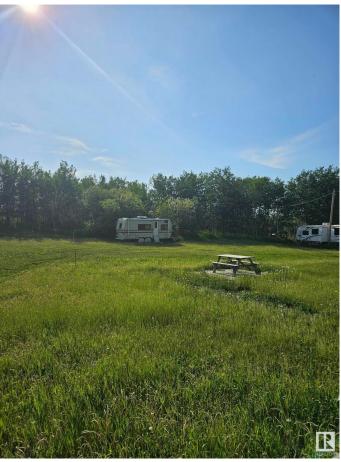

#### \$62,000

0 Bedroom, 0.00 Bathroom, Rural on 0.46 Acres

Vincent Lake, Rural St. Paul County, AB

"Wonderful Lot at Sunset Bay, Vincent Lake" Vacant 1858 square meters (0.46 acres) recreational lot to use for your camping enjoyment or build your seasonal or year round dream home. This ideal rectangular sloped lot is a very nice size, 100ft in width & 200ft in depth & has access to the lake (opposite to County paved road side). Power & natural gas are nearby. This is a very nice subdivision at Vincent Lake. Vincent Lake has great access off of Highway 28 and also off of Secondary Highway 881N, a short drive from St. Paul. Come and experience the Lakeland Region of Alberta. And maybe a beautiful Sunset to see.

## Exterior

Exterior Features Backs Onto Lake, Hillside, L Lane, Not Fenced, Recreatio