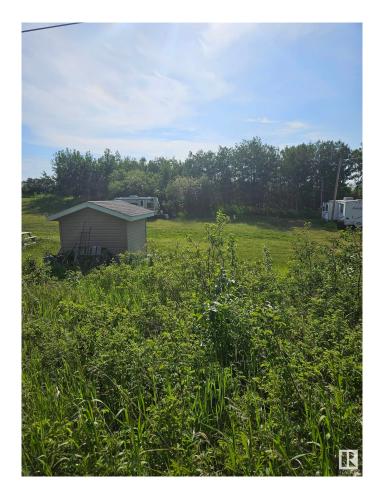

#### \$62,000

0 Bedroom, 0.00 Bathroom, Rural on 0.46 Acres

Vincent Lake, Rural St. Paul County, AB

"Wonderful Lot at Sunset Bay, Vincent Lake" Vacant 1858 square meters (0.46 acres) recreational lot to use for your camping enjoyment or build your seasonal or year round dream home. This ideal rectangular sloped lot is a very nice size, 100ft in width & 200ft in depth & has access to the lake (opposite to County paved road side). Power & natural gas are nearby. This is a very nice subdivision at Vincent Lake. Vincent Lake has great access off of Highway 28 and also off of Secondary Highway 881N, a short drive from St. Paul. Come and experience the Lakeland Region of Alberta. And maybe a beautiful Sunset to see.

## Exterior

Exterior Features Backs Onto Lake, Hillside, L Lane, Not Fenced, Recreatio