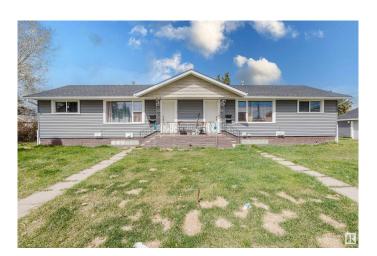

### \$699.900

8 Bedroom, 4.00 Bathroom, 1,465 sqft Single Family on 0.00 Acres

Killarney, Edmonton, AB

Sitting on a 50x150 corner lot, this fully tenanted legal 4-plex in Killarney is a prime investment opportunity with turn-key income and long-term equity growth. With over 2700 sq ft of livable space, recent updates, stable rental demand, and a split double garage, it offers strong cash flow and future potential. The utility rooms are separate from the basement units, greatly simplifying property management. Positioned near 82 St, 97 St, Yellowhead Trail, and 128 Ave, tenants enjoy easy access to major routes, schools, and transit. Each unit is leased with consistent rental income, and investors can optimize expenses and increase rents over time. Future development potential for a 10-unit build adds even more value to this centrally located property. Whether you're building your portfolio or planning for redevelopment, this one stands out.

# **Community Information**

Address 8808/10 128 Avenue

Area Edmonton
Subdivision Killarney
City Edmonton
County ALBERTA

Province AB

Postal Code T5E 0G6