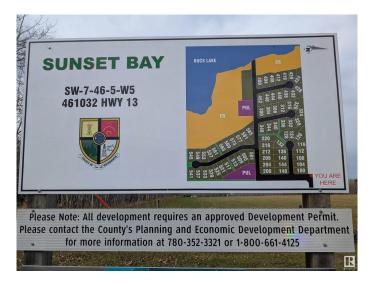

## **Community Information**

| Address     | 573 461032 Hwy 13       |
|-------------|-------------------------|
| Area        | Rural Wetaskiwin County |
| Subdivision | Sunset Bay_CWET         |
| City        | Rural Wetaskiwin County |
| County      | ALBERTA                 |
| Province    | AB                      |
| Postal Code | T0C 0T0                 |

## Exterior

Exterior Features Beach Access, Boating, Environmental Reserve, Flat Site, Golf Nearby, Lake View, Park/Reserve, Picnic Area, Playground Nearby, Private Setting