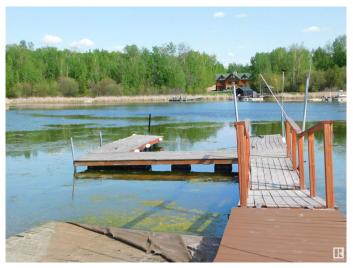

#### \$499,900

2 Bedroom, 0.00 Bathroom, 431 sqft Rural on 3.09 Acres

Amity Bay, Rural Parkland County, AB

Truly amazing, incredibly private and a one of a kind 3 acre lake front on Jackfish Lake. On the west side of the lake at Amity bay. The property has no neighbours, surrounded by natural land that cannot be developed,. A generational type property that rarely becomes to market. There is an awesome two bedroom cottage that could be used year round and would make a great guest house. The electrical service is on the property to the cottage. Wood burning stove for heat. Natural gas to the property line. The 3 acres are partially sloping, partially rolling, partially flat, all lakefront, giving so many fantastic options for building site and recreational options. Hillside, walkout, all lakeview! Could also be a great place for a group/family RV site. Gated property, located less than 20 mins from Stony Plain on pavement all the way!

#### **Exterior**

Exterior Wood

Exterior Features Backs Onto Lake, Environmental Reserve, Lake View, Waterfront

Property

Construction Wood

Foundation Block, Brick, Stone